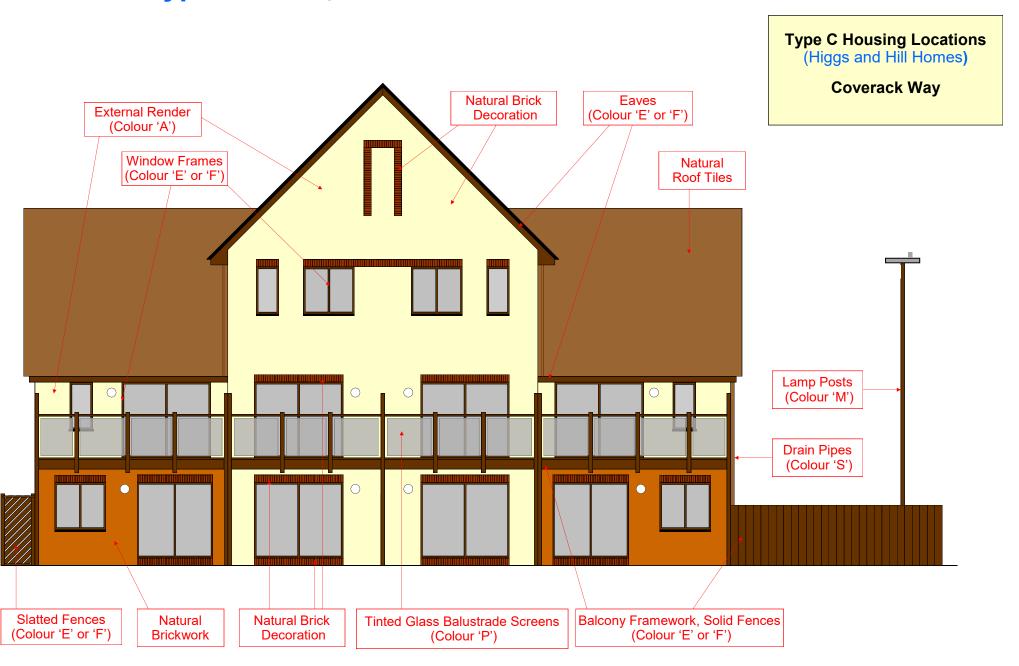

#### Port Solent Type C Housing - Paint Colour Guide - (Landside)

#### Port Solent Type C Housing - Paint Colour Guide - (Marina Side)