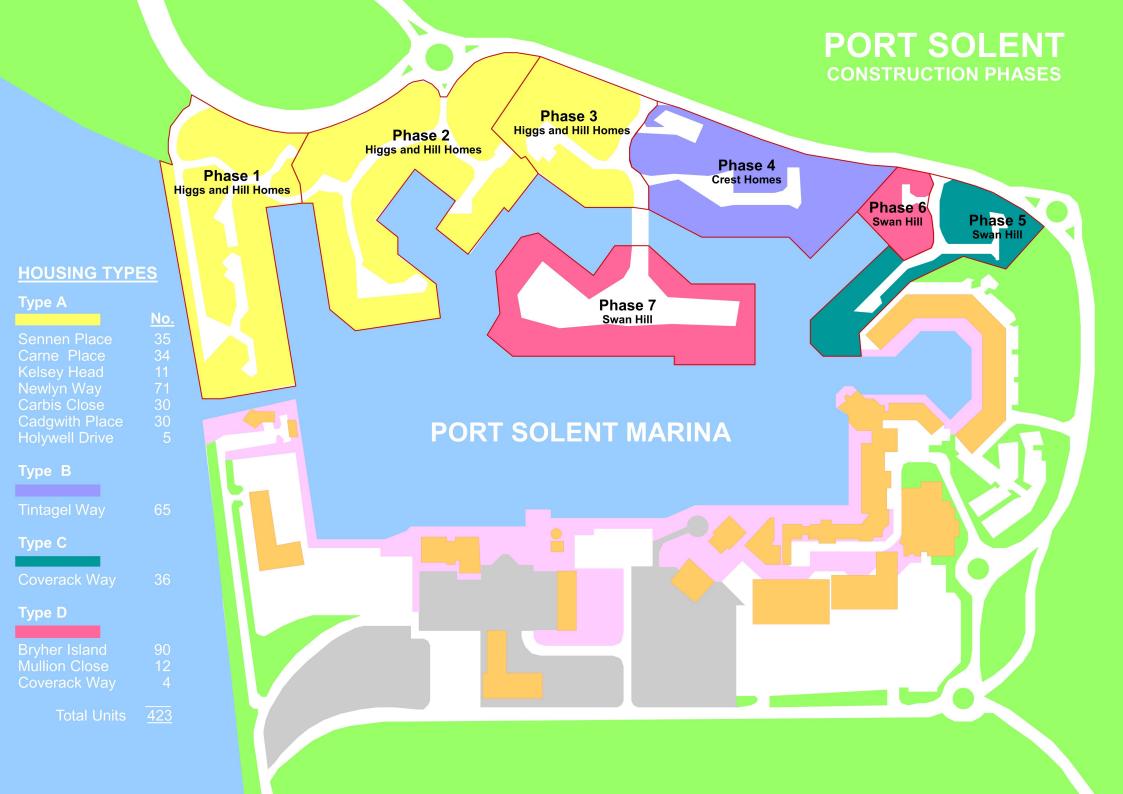

#### Introduction

At Port Solent there are four distinct housing types which were built by three different developers during a twelve year period between 1988 and 2000. Each developer imposed a number of covenants upon owners as each construction phase was completed.

**Appendix 1 - Port Solent House Paint Colour Schedule.** 

**Appendix 2 - Paint colours and suppliers.** 

Appendix 3 - Names and addresses of local paint suppliers who have provided the paints.

**The Port Solent Estate** is enhanced by the architectural synergy between the houses together with their coordinated colour schemes. It only takes one non-compliant house to destroy the overall image, which is why these covenants are so important.

#### Port Solent Type A Housing - Paint Colour Guide - (Landside)