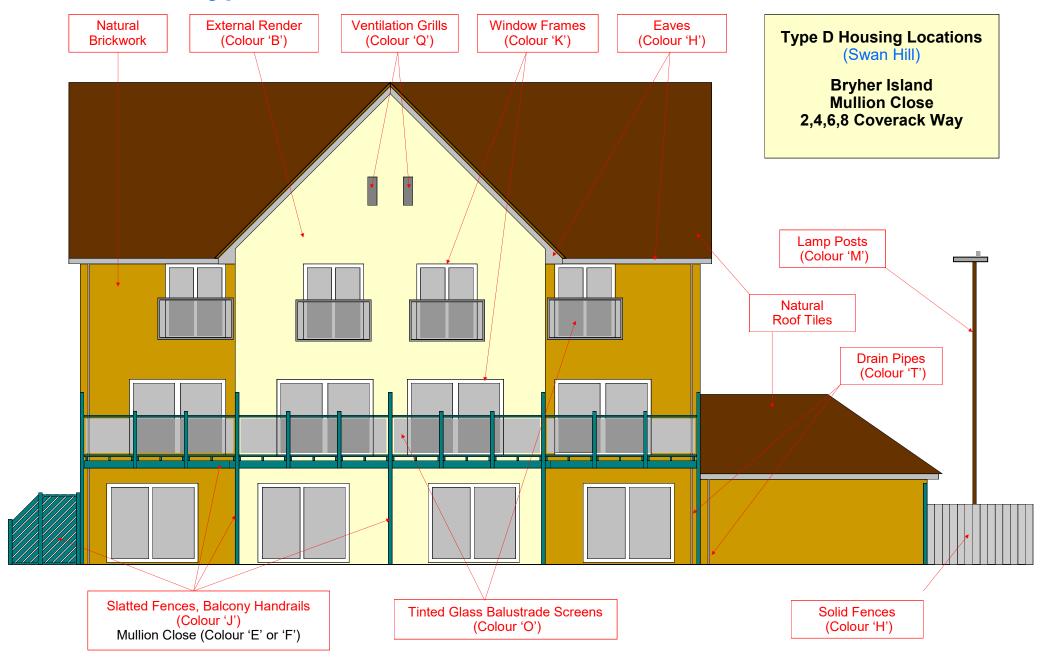

#### Port Solent Type D Housing - Paint Colour Guide - (Landside)

#### Appendix 1

| Location               | Housing Type A<br>Colour | Housing Type B<br>Colour | Housing Type C<br>Colour | Housing Type D<br>Colour |
|------------------------|--------------------------|--------------------------|--------------------------|--------------------------|
| External Render        | A                        | A                        | A                        | В                        |
| Carport Walls          | C or D                   | C or D                   | C or D                   | C or D                   |
| Eaves                  | E or F                   | K                        | E or F                   | Н                        |
| Window Frames          | E or F                   | K                        | E or F                   | E                        |
| Dormer Window Surround | E or F                   | K                        | E or F                   | -                        |
| Door frames            | E or F                   | K                        | E or F                   | E                        |
| Front Doors            | U                        | K                        | U                        | G                        |
| Back Doors             | E or F                   | K                        | E or F                   | К                        |
| Garage Doors           | I                        | K                        | -                        | H**                      |
| Ventilation Grills     | L                        | -                        | -                        | Q                        |
| Balcony Handrails      | E or F                   | E or F                   | E or F                   | J*                       |
| Balcony Framework      | E or F                   | E or F                   | E or F                   | J*                       |
| Loggias                | -                        | -                        | E or F                   | J*                       |
| Slatted Timber Fences  | E or F                   | E or F                   | E or F                   | J*                       |
| Solid Timber Fences    | E or F                   | E or F                   | E or F                   | Н                        |
| Metal Framing          | -                        | -                        | -                        | Q                        |
| Carport Gates          | L                        | L                        | L                        | L                        |
| Lamp Posts             | Q                        | M                        | M                        | M                        |
| Drain Pipes            | R                        | S                        | S                        | Т                        |
| Tinted Glass           | Р                        | Р                        | Р                        | 0                        |

Mullion Close and 2,4,6,8 Caverack Way - Colour 'E' or 'F' on Marina Side
 Mullion Close Garages - May use Brewers 6 10YY7580 (Tawny Crest) - Colour NCSS2010-G3OY - Suitable for metal doors.