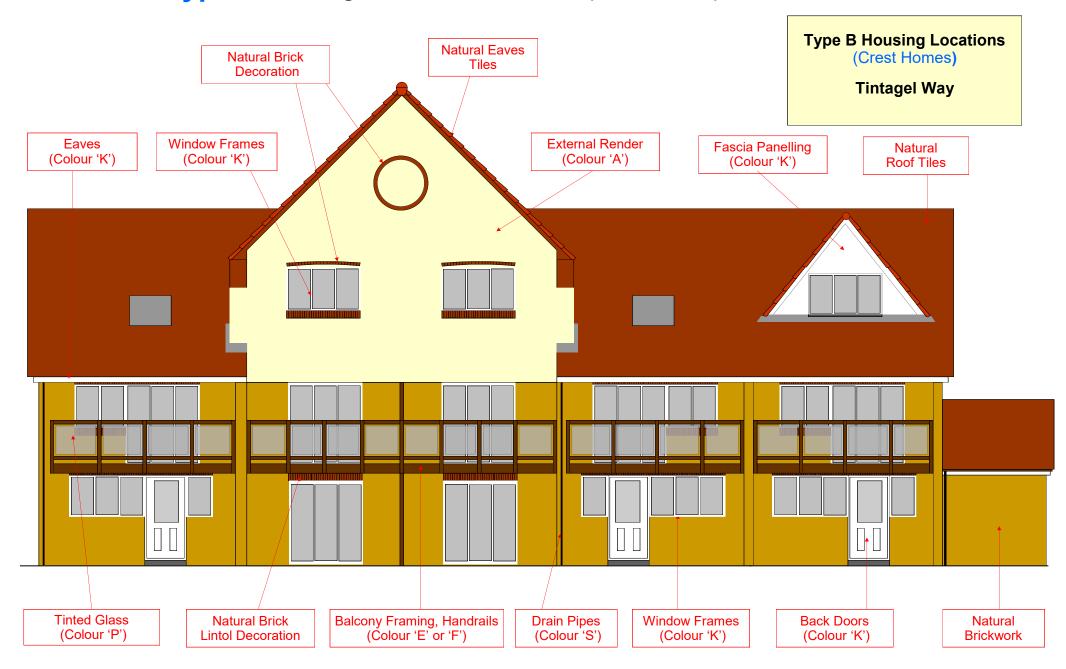

#### Port Solent Type B Housing - Paint Colour Guide - (Landside)

#### Port Solent Type B Housing - Paint Colour Guide - (Marina Side)