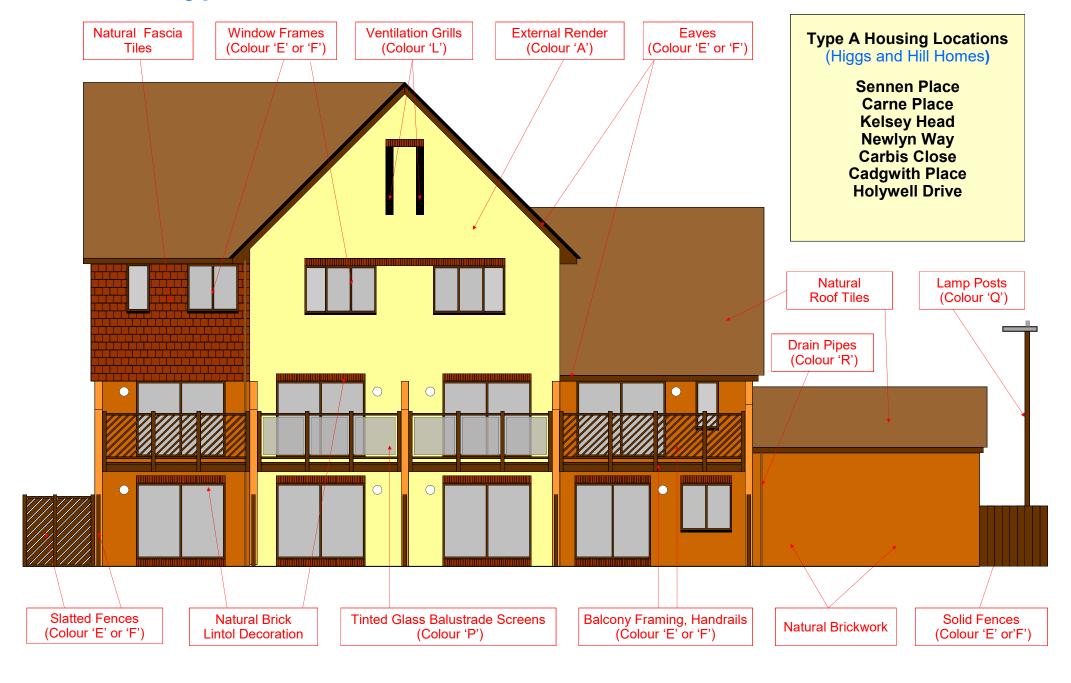

specified in the covenants. Most suppliers will be able to mix to NCS colours

This **POSOL Paint Colour Guide** shows typical elevations of each housing type with various colours identified on each elevation.

**Appendix 1 - Port Solent House Paint Colour Schedule.** 

**Appendix 2 - Paint colours and suppliers.** 

Appendix 3 - Names and addresses of local paint suppliers who have provided the paints.

**The Port Solent Estate** is enhanced by the architectural synergy between the houses together with their coordinated colour schemes. It only takes one non-compliant house to destroy the overall image, which is why these covenants are so important.



#### Port Solent Type A Housing - Paint Colour Guide - (Landside)



#### Port Solent Type A Housing - Paint Colour Guide - (Marina Side)



#### Port Solent Type B Housing - Paint Colour Guide - (Landside)



#### Port Solent Type B Housing - Paint Colour Guide - (Marina Side)



#### Port Solent Type C Housing - Paint Colour Guide - (Landside)



#### Port Solent Type C Housing - Paint Colour Guide - (Marina Side)



#### Port Solent Type D Housing - Paint Colour Guide - (Landside)



#### Port Solent Type D Housing - Paint Colour Guide - (Marina Side)



#### PORT SOLENT HOUSE PAINT COLOUR SCHEDULE

#### Appendix 1

| Location               | Housing Type A<br>Colour | Housing Type B<br>Colour | Housing Type C<br>Colour | Housing Type D<br>Colour |
|------------------------|--------------------------|--------------------------|--------------------------|--------------------------|
| External Render        | A