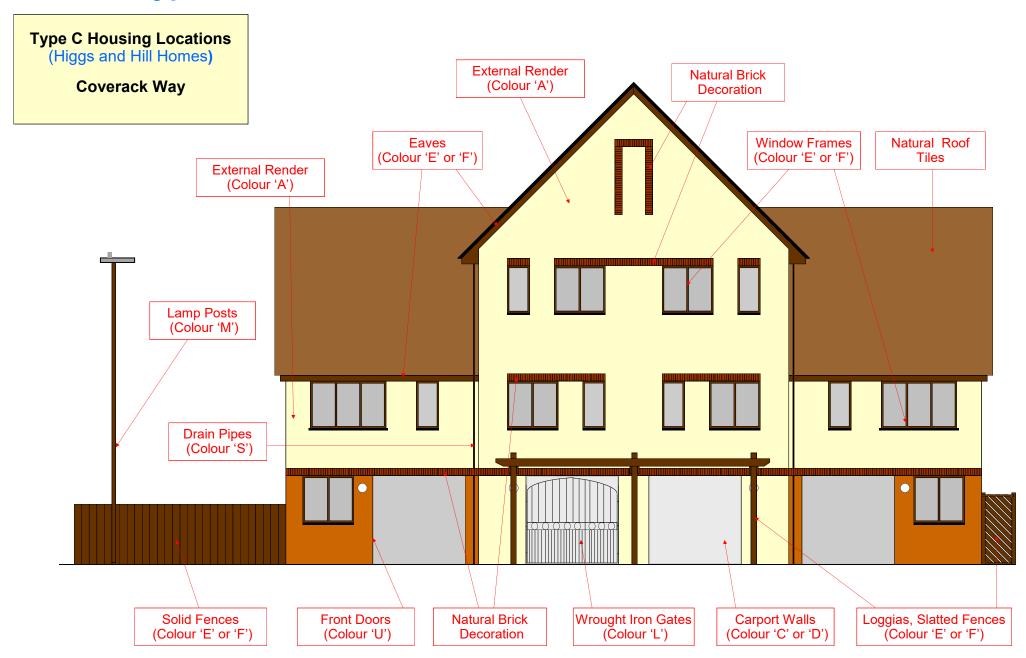

#### Port Solent Type C Housing - Paint Colour Guide - (Landside)

#### Port Solent Type C Housing - Paint Colour Guide - (Marina Side)