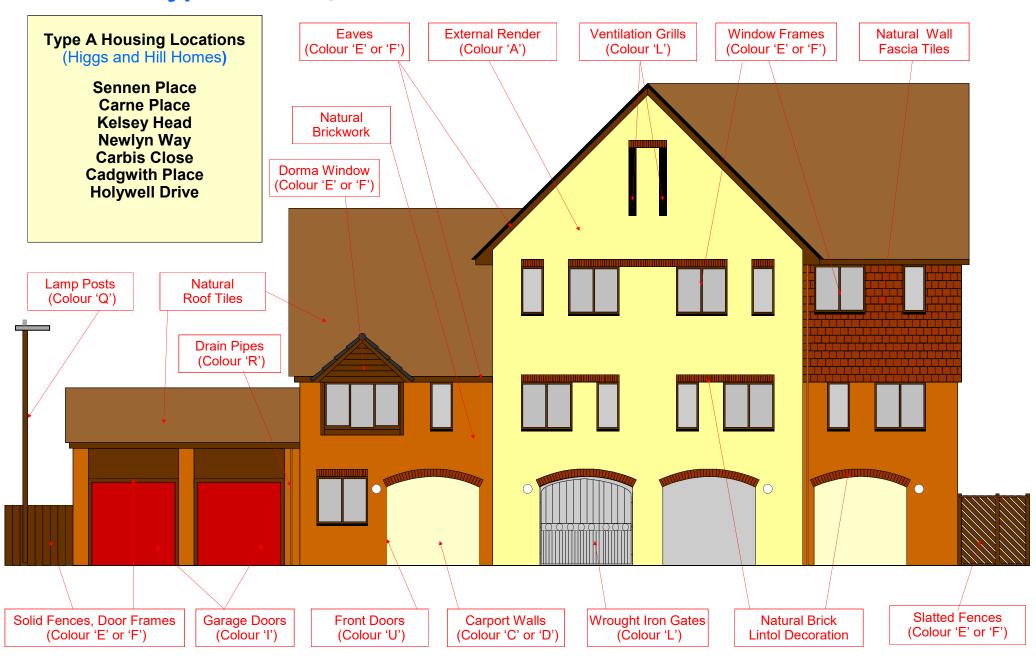

colours that POSOL considers are reasonable substitutes for the colours specified in the covenants. Most suppliers will be able to mix to NCS colours

This **POSOL Paint Colour Guide** shows typical elevations of each housing type with various colours identified on each elevation.

**Appendix 1 - Port Solent House Paint Colour Schedule.** 

**Appendix 2 - Paint colours and suppliers.** 

Appendix 3 - Names and addresses of local paint suppliers who have provided the paints.

**The Port Solent Estate** is enhanced by the architectural synergy between the houses together with their coordinated colour schemes. It only takes one non-compliant house to destroy the overall image, which is why these covenants are so important.



#### Port Solent Type A Housing - Paint Colour Guide - (Landside)



#### Port Solent Type A Housing - Paint Colour Guide - (Marina Side)



#### Port Solent Type B Housing - Paint Colour Guide - (Landside)



#### Port Solent Type B Housing - Paint Colour Guide - (Marina Side)



#### Port Solent Type C Housing - Paint Colour Guide - (Landside)



#### Port Solent Type C Housing - Paint Colour Guide - (Marina Side)



#### Port Solent Type D Housing - Paint Colour Guide - (Landside)



#### Port Solent Type D Housing - Paint Colour Guide - (Marina Side)



#### PORT SOLENT HOUSE PAINT COLOUR SCHEDULE

#### Appendix 1

| Location               | Housing Type A<br>Colour | Housing Type B<br>Colour | Housing Type C<br>Colour | Housing Type D<br>Colour |
|------------------------|--------------------------|--------------------------|-------------------------