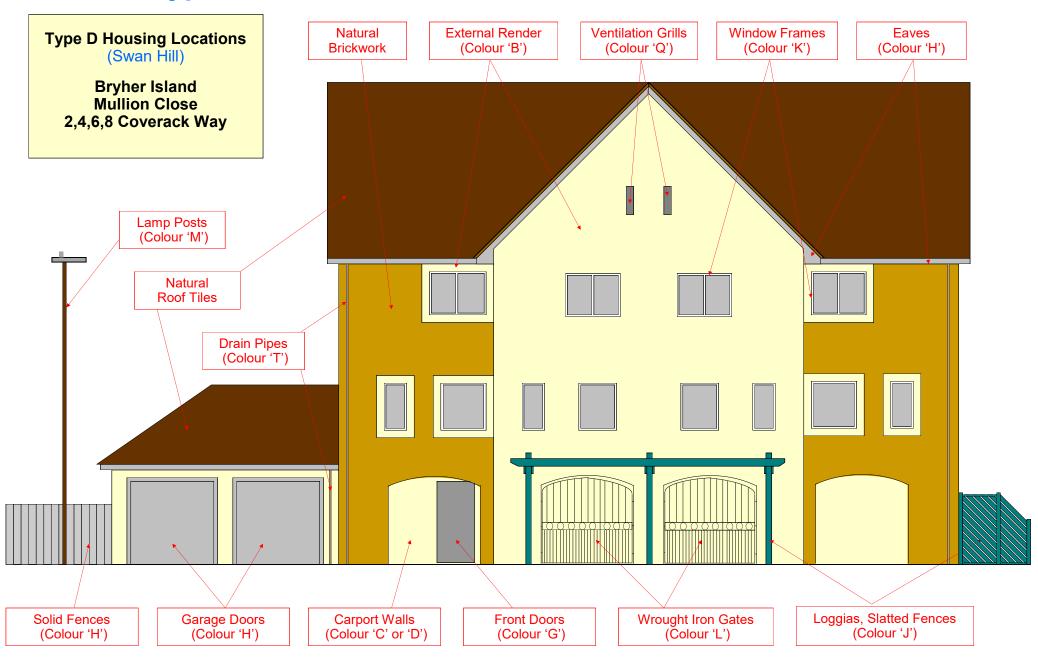

#### Port Solent Type D Housing - Paint Colour Guide - (Landside)

#### Port Solent Type D Housing - Paint Colour Guide - (Marina Side)