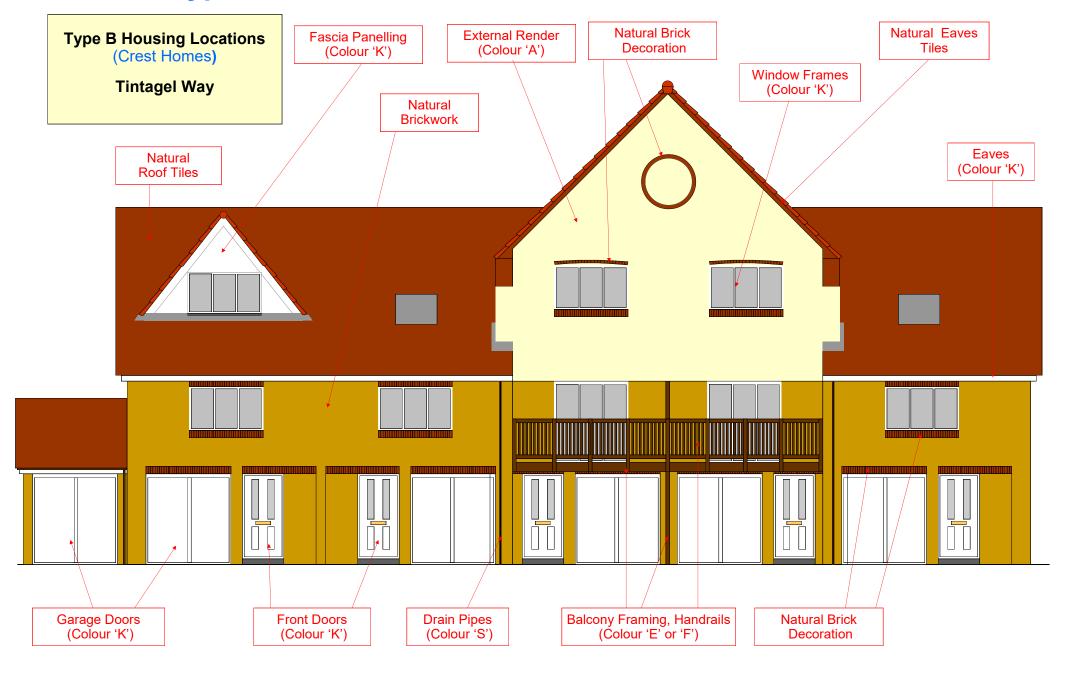

#### Port Solent Type B Housing - Paint Colour Guide - (Landside)

#### Appendix 1

| Location               | Housing Type A<br>Colour | Housing Type B<br>Colour | Housing Type C<br>Colour | Housing Type D<br>Colour |
|------------------------|--------------------------|--------------------------|--------------------------|--------------------------|
| External Render        | A                        | A                        | A                        | В                        |
| Carport Walls          | C or D                   | C or D                   | C or D                   | C or D                   |
| Eaves                  | E or F                   | K                        | E or F                   | Н                        |
| Window Frames          | E or F                   | K                        | E or F                   | E                        |
| Dormer Window Surround | E or F                   | K                        | E or F                   | -                        |
| Door frames            | E or F                   | K                        | E or F                   | E                        |
| Front Doors            | U                        | K                        | U                        | G                        |
| Back Doors             | E or F                   | K                        | E or F                   | К                        |
| Garage Doors           | I                        | K                        | -                        | H**                      |
| Ventilation Grills     | L                        | -                        | -                        | Q                        |
| Balcony Handrails      | E or F                   | E or F                   | E or F                   | J*                       |
| Balcony Framework      | E or F                   | E or F                   | E or F                   | J*                       |
| Loggias                | -                        | -                        | E or F                   | J*                       |
| Slatted Timber Fences  | E or F                   | E or F                   | E or F                   | J*                       |
| Solid Timber Fences    | E or F                   | E or F                   | E or F                   | Н                        |
| Metal Framing          | -                        | -                        | -                        | Q                        |
| Carport Gates          | L                        | L                        | L                        | L                        |
| Lamp Posts             | Q                        | M                        | M                        | M                        |
| Drain Pipes            | R                        | S                        | S                        | Т                        |
| Tinted Glass           | Р                        | Р                        | Р                        | 0                        |