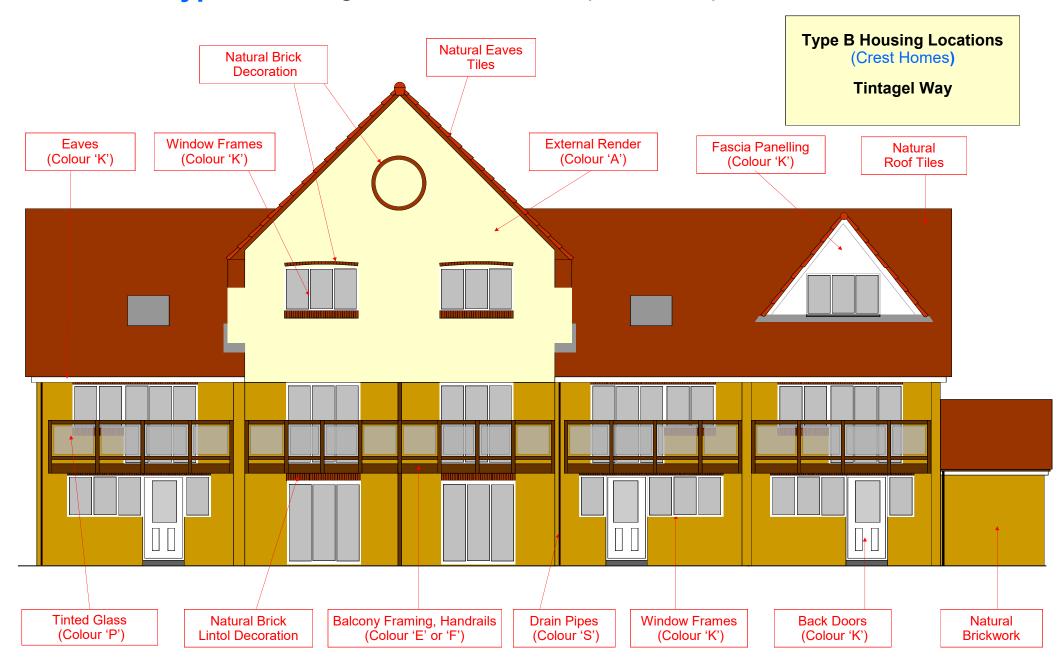

#### Port Solent Type B Housing - Paint Colour Guide - (Landside)

#### Port Solent Type B Housing - Paint Colour Guide - (Marina Side)