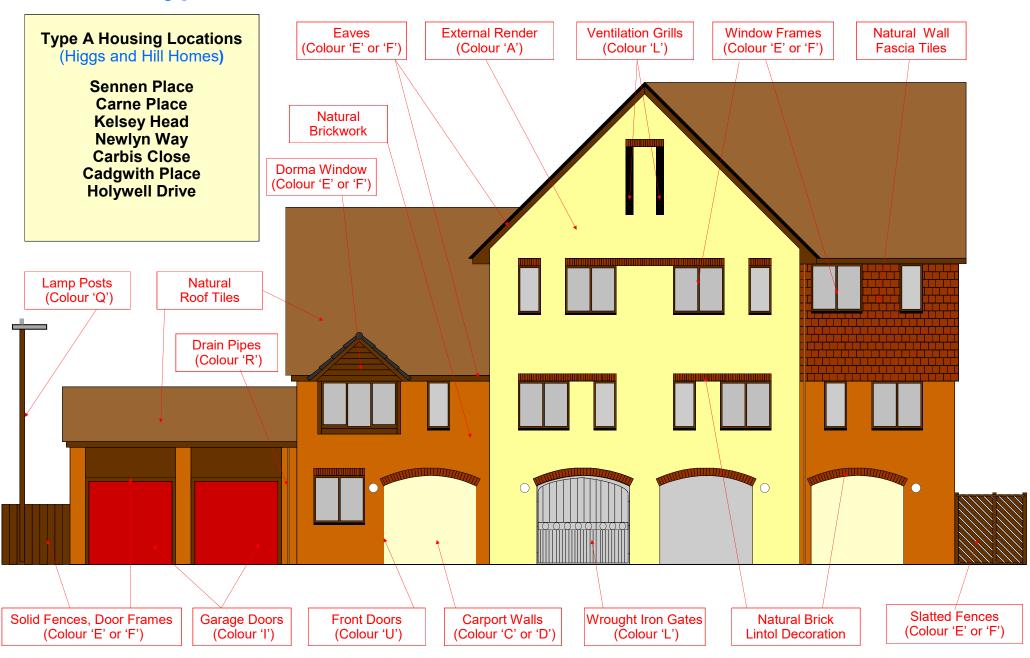

#### Port Solent Type A Housing - Paint Colour Guide - (Landside)

#### Appendix 1

| Location               | Housing Type A<br>Colour | Housing Type B<br>Colour | Housing Type C<br>Colour | Housing Type D<br>Colour |
|------------------------|--------------------------|--------------------------|--------------------------|--------------------------|
| External Render        | A                        | A                        | A                        | В                        |
| Carport Walls          | C or D                   | C or D                   | C or D                   | C or D                   |
| Eaves                  | E or F                   | K                        | E or F                   | Н                        |
| Window Frames          | E or F                   | K                        | E or F                   | E                        |
| Dormer Window Surround | E or F                   | K                        | E or F                   | -                        |
| Door frames            | E or F                   | K                        | E or F                   | E                        |
| Front Doors            | U                        | K                        | U                        | G                        |
| Back Doors             | E or F                   | K                        | E or F                   | К                        |
| Garage Doors           | I                        | K                        | -                        | H**                      |
| Ventilation Grills     | L                        | -                        | -                        | Q                        |
| Balcony Handrails      | E or F                   | E or F                   | E or F                   | J*                       |
| Balcony Framework      | E or F                   | E or F                   | E or F                   | J*                       |
| Loggias                | -                        | -                        | E or F                   | J*                       |
| Slatted Timber Fences  | E or F                   | E or F                   | E or F                   | J*                       |
| Solid Timber Fences    | E or F                   | E or F                   | E or F                   | Н                        |
| Metal Framing          | -                        | -                        | -                        | Q                        |
| Carport Gates          | L                        | L                        | L                        | L                        |
| Lamp Posts             | Q                        | M                        | M                        | M                        |
| Drain Pipes            | R                        | S                        | S                        | Т                        |
| Tinted Glass           | Р                        | Р                        | Р                        | 0                        |