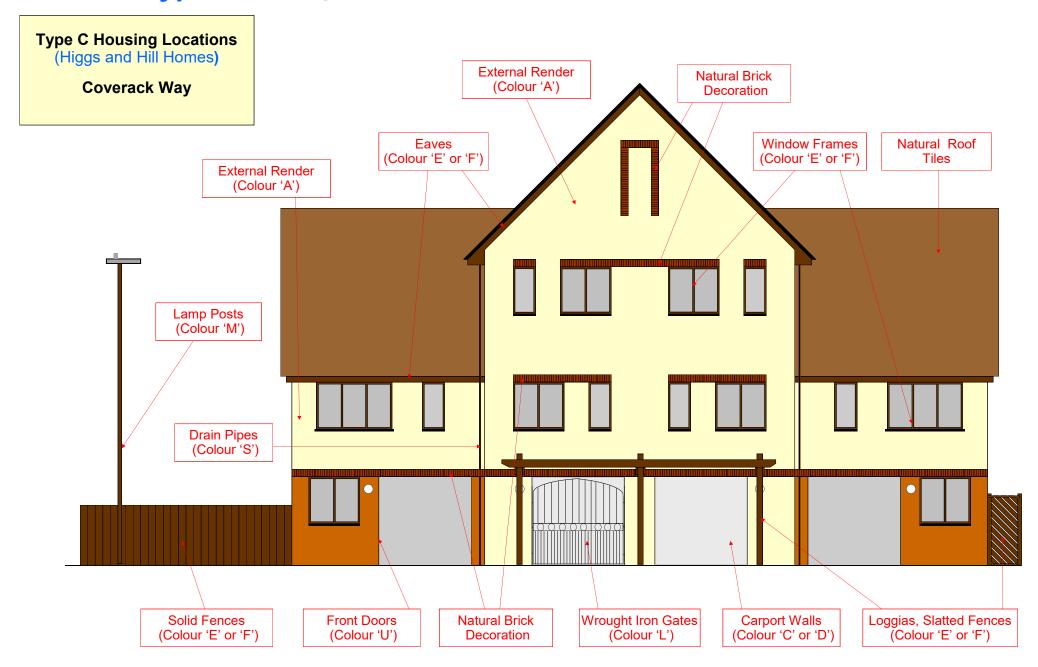

#### Port Solent Type C Housing - Paint Colour Guide - (Landside)

#### Port Solent Type C Housing - Paint Colour Guide - (Marina Side)