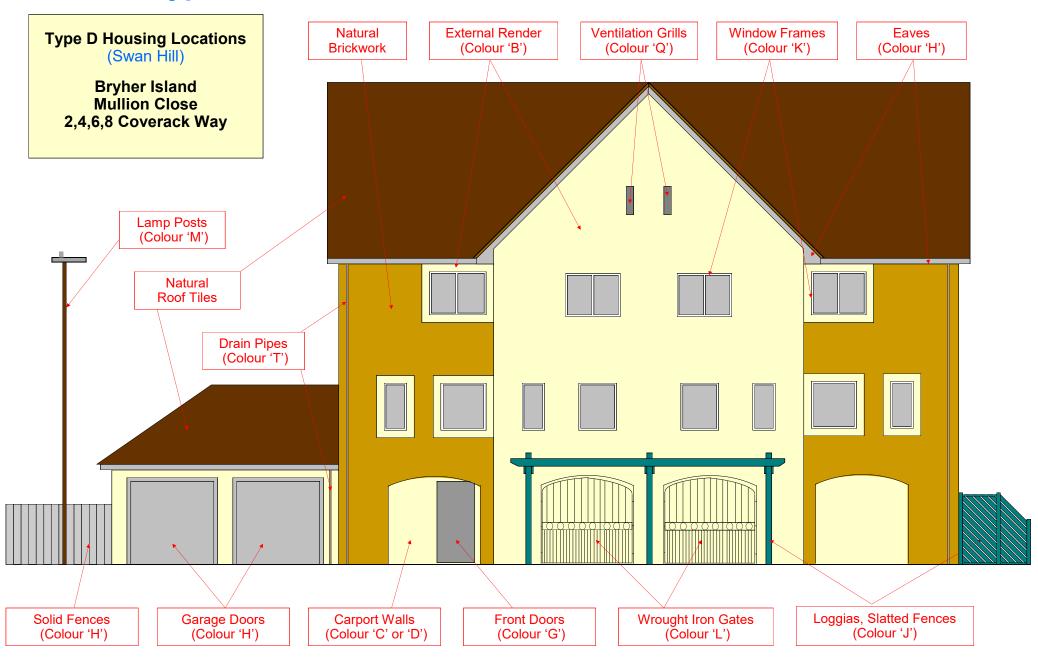

#### Port Solent Type D Housing - Paint Colour Guide - (Landside)

#### Port Solent Type D Housing - Paint Colour Guide - (Marina Side)