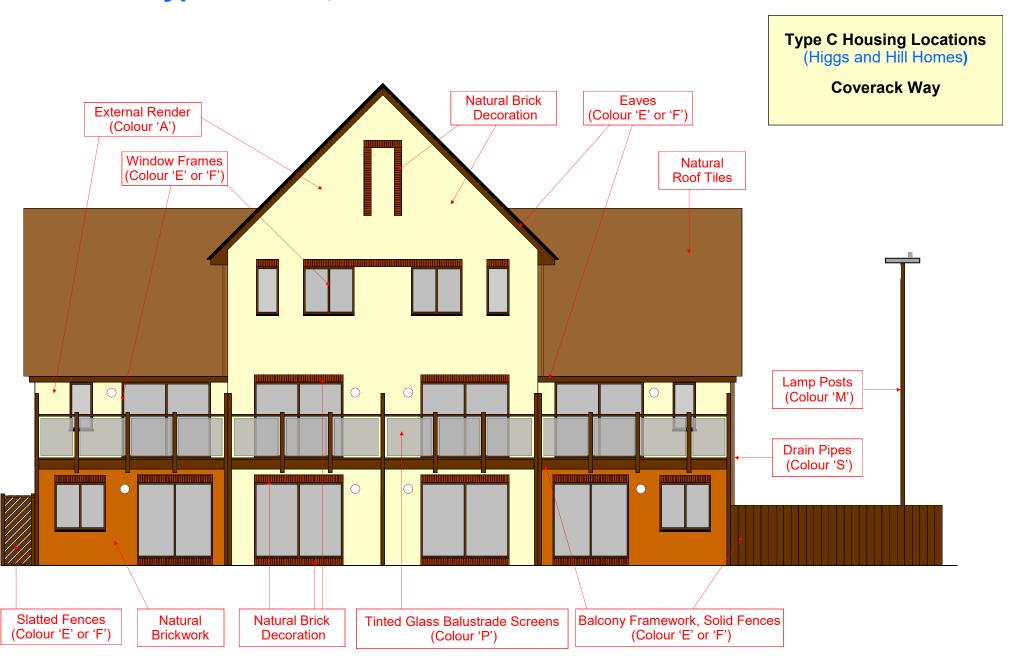

#### Port Solent Type C Housing - Paint Colour Guide - (Landside)

#### Port Solent Type C Housing - Paint Colour Guide - (Marina Side)