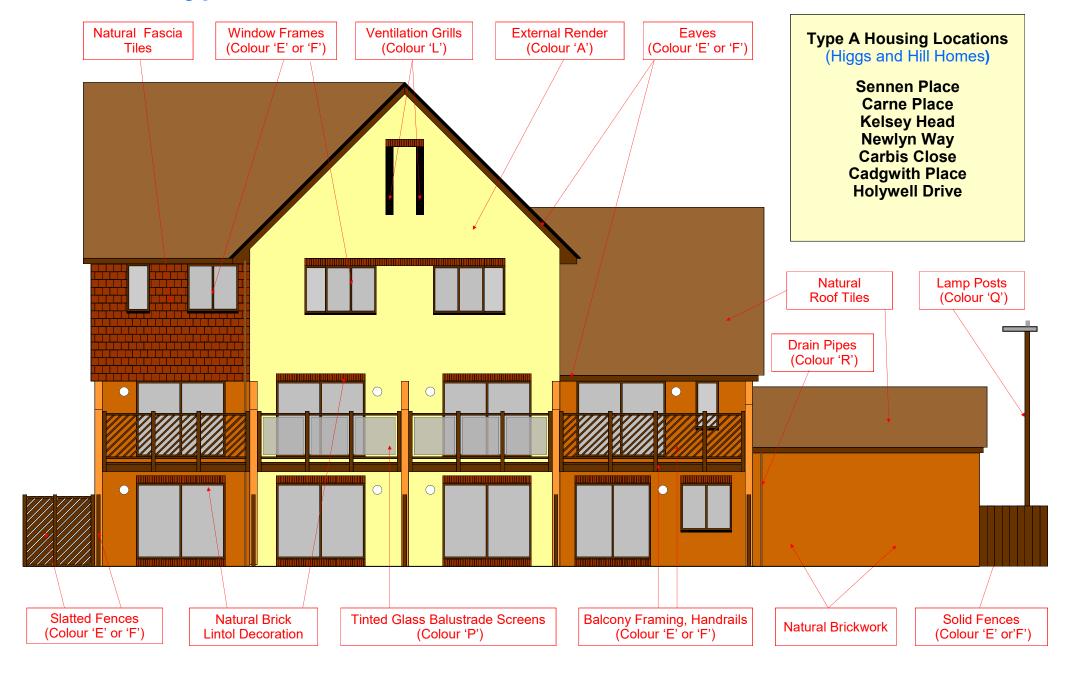

#### Port Solent Type A Housing - Paint Colour Guide - (Marina Side)

#### Appendix 1

| Location               | Housing Type A<br>Colour | Housing Type B<br>Colour | Housing Type C<br>Colour | Housing Type D<br>Colour |
|------------------------|--------------------------|--------------------------|--------------------------|--------------------------|
| External Render        | A                        | A                        | A                        | В                        |
| Carport Walls          | C or D                   | C or D                   | C or D                   | C or D                   |
| Eaves                  | E or F                   | K                        | E or F                   | Н                        |
| Window Frames          | E or F                   | K                        | E or F                   | E                        |
| Dormer Window Surround | E or F                   | K                        | E or F                   | -                        |
| Door frames            | E or F                   | K                        | E or F                   | E                        |
| Front Doors            | U                        | K                        | U                        | G                        |
| Back Doors             | E or F                   | K                        | E or F                   | К                        |
| Garage Doors           | I                        | K                        | -                        | H**                      |
| Ventilation Grills     | L                        | -                        | -                        | Q                        |
| Balcony Handrails      | E or F                   | E or F                   | E or F                   | J*                       |
| Balcony Framework      | E or F                   | E or F                   | E or F                   | J*                       |
| Loggias                | -                        | -                        | E or F                   | J*                       |
| Slatted Timber Fences  | E or F                   | E or F                   | E or F                   | J*                       |
| Solid Timber Fences    | E or F                   | E or F                   | E or F                   | Н                        |
| Metal Framing          | -                        | -                        | -                        | Q                        |
| Carport Gates          | L                        | L                        | L                        | L                        |
| Lamp Posts             | Q                        | M                        | M                        | M                        |
| Drain Pipes            | R                        | S                        | S                        | Т                        |
| Tinted Glass           | Р                        | Р                        | Р                        | 0                        |