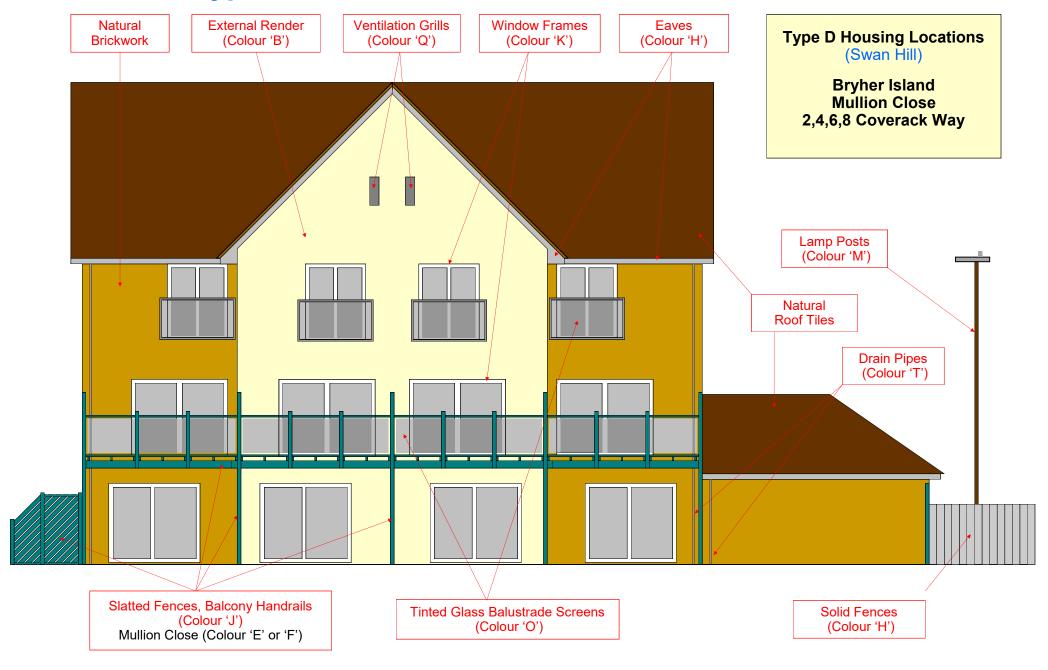

#### Port Solent Type D Housing - Paint Colour Guide - (Landside)

#### Appendix 1

| Location               | Housing Type A<br>Colour | Housing Type B<br>Colour | Housing Type C<br>Colour | Housing Type D<br>Colour |
|------------------------|--------------------------|--------------------------|--------------------------|--------------------------|
| External Render        | A                        | A                        | A                        | В                        |
| Carport Walls          | C or D                   | C or D                   | C or D                   | C or D                   |
| Eaves                  | E or F                   | K                        | E or F                   | Н                        |
| Window Frames          | E or F                   | K                        | E or F                   | E                        |
| Dormer Window Surround | E or F                   | K                        | E or F                   | -                        |
| Door frames            | E or F                   | K                        | E or F                   | E                        |
| Front Doors            | U                        | K                        | U                        | G                        |
| Back Doors             | E or F                   | K                        | E or F                   | К                        |
| Garage Doors           | I                        | K                        | -                        | H**                      |
| Ventilation Grills     | L                        | -                        | -                        | Q                        |
| Balcony Handrails      | E or F                   | E or F                   | E or F                   | J*                       |
| Balcony Framework      | E or F                   | E or F                   | E or F                   | J*                       |
| Loggias                | -                        | -                        | E or F                   | J*                       |
| Slatted Timber Fences  | E or F                   | E or F                   | E or F                   | J*                       |
| Solid Timber Fences    | E or F                   | E or F                   | E or F                   | Н                        |
| Metal Framing          | -                        | -                        | -                        | Q                        |
| Carport Gates          | L                        | L                        | L                        | L                        |
| Lamp Posts             | Q                        | M                        | M                        | M                        |
| Drain Pipes            | R                        | S                        | S                        | Т                        |
| Tinted Glass           | Р                        | Р                        | Р                        | 0                        |

Mullion Close and 2,4,6,8 Caverack Way - Colour 'E' or 'F' on Marina Side
 Mullion Close Garages - May use Brewers 6 10YY7580 (Tawny Crest) - Colour NCSS2010-G3OY - Suitable for metal doors.