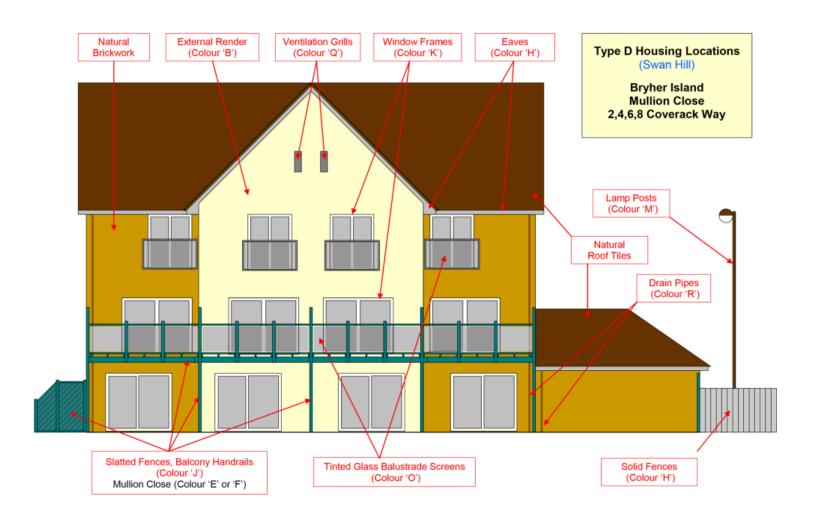

the architectural synergy between the houses together with their coordinated colour schemes.

It only takes one non-compliant house to destroy the overall image, which is why these covenants are so important.

Approved by the Board 19 March 2021



#### Port Solent Type A Housing - Paint Colour Guide - (Landside)



### Port Solent Type A Housing - Paint Colour Guide - (Marina Side)



### Port Solent Type B Housing - Paint Colour Guide - (Landside)



### Port Solent Type B Housing - Paint Colour Guide - (Marina Side)



# Port Solent Type C Housing - Paint Colour Guide - (Landside)



# Port Solent Type C Housing - Paint Colour Guide - (Marina Side)



#### Port Solent Type D Housing - Paint Colour Guide - (Landside)



# Port Solent Type D Housing - Paint Colour Guide - (Marina Side)



#### PORT SOLENT HOUSE PAINT COLOUR SCHEDULE

# Appendix 1

| Location                   | Housing Type A<br>Colour | Housing Type B<br>Colour | Housing Type C<br>Colour | Housing Type |
|----------------------------|--------------------------|--------------------------|--------------------------|--------------|
| External Render            | Α                        | Α                        | A                        | В            |
| Carport Walls              | C or D                   | C or D                   | C or D                   | C or D       |
| Eaves                      | E or F                   | K                        | E or F                   | Н            |
| Window Frames              | E or F                   | K                        | E or F