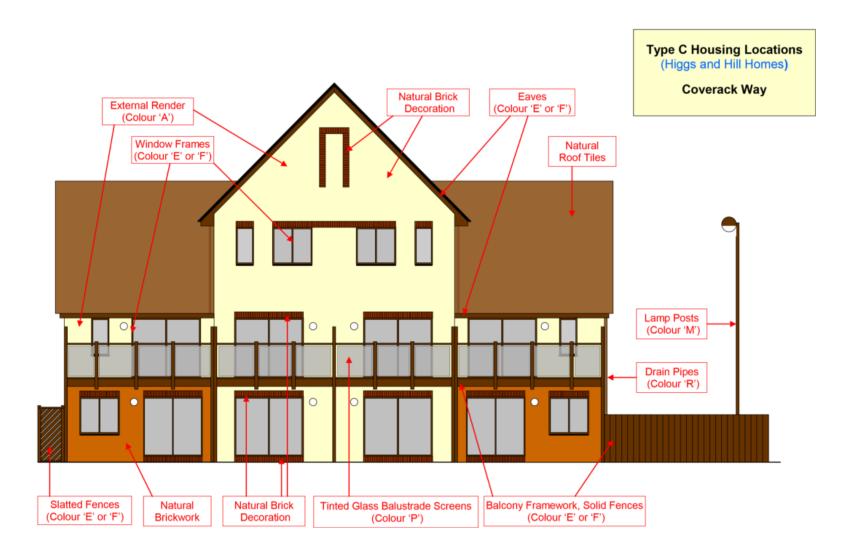

Appendix 3 identifies the names and addresses of local paint suppliers who can provide the paints.

The Port Solent Estate is enhanced by the architectural synergy between the houses together with their coordinated colour schemes.

It only takes one non-compliant house to destroy the overall image, which is why these covenants are so important.

Approved by the Board 19 March 2021



#### Port Solent Type A Housing - Paint Colour Guide - (Landside)



### Port Solent Type A Housing - Paint Colour Guide - (Marina Side)



### Port Solent Type B Housing - Paint Colour Guide - (Landside)



### Port Solent Type B Housing - Paint Colour Guide - (Marina Side)



# Port Solent Type C Housing - Paint Colour Guide - (Landside)



# Port Solent Type C Housing - Paint Colour Guide - (Marina Side)



#### Port Solent Type D Housing - Paint Colour Guide - (Landside)



# Port Solent Type D Housing - Paint Colour Guide - (Marina Side)



#### PORT SOLENT HOUSE PAINT COLOUR SCHEDULE

# Appendix 1

| Location                   | Housing Type A<br>Colour | Housing Type B<br>Colour | Housing Type C<br>Colour | Housing Type |
|----------------------------|--------------------------|--------------------------|--------------------------|--------------|
| External Render            | Α                        | Α                        | A                        | В            |
| Carport Walls              | C or D                   | C or D                   | C or D                   | C or D       |
| Eaves                      | E or F                   | K                        | E or F