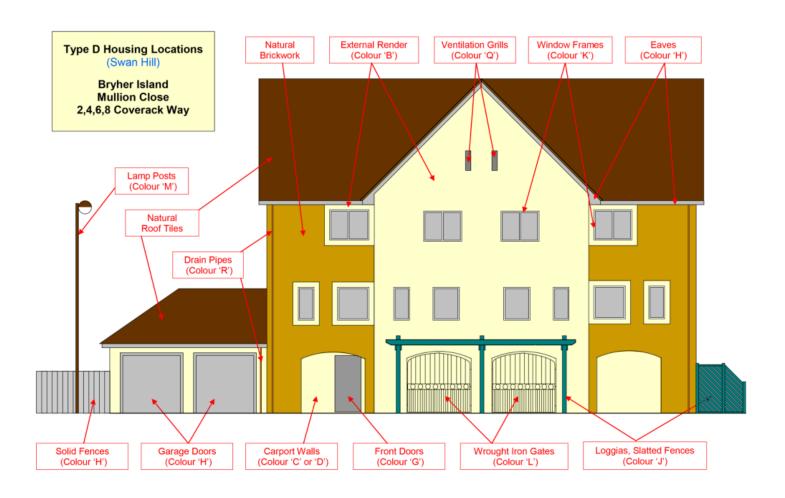

rs who can provide the paints.

The Port Solent Estate is enhanced by the architectural synergy between the houses together with their coordinated colour schemes.

It only takes one non-compliant house to destroy the overall image, which is why these covenants are so important.

Approved by the Board 19 March 2021



#### Port Solent Type A Housing - Paint Colour Guide - (Landside)



### Port Solent Type A Housing - Paint Colour Guide - (Marina Side)



### Port Solent Type B Housing - Paint Colour Guide - (Landside)



### Port Solent Type B Housing - Paint Colour Guide - (Marina Side)



# Port Solent Type C Housing - Paint Colour Guide - (Landside)



# Port Solent Type C Housing - Paint Colour Guide - (Marina Side)



#### Port Solent Type D Housing - Paint Colour Guide - (Landside)



# Port Solent Type D Housing - Paint Colour Guide - (Marina Side)



#### PORT SOLENT HOUSE PAINT COLOUR SCHEDULE

# Appendix 1

| Location                   | Housing Type A<br>Colour | Housing Type B<br>Colour | Housing Type C<br>Colour | Housing Type |
|----------------------------|--------------------------|--------------------------|--------------------------|--------------|
| External Render            | Α                        | Α                        | A                        | В            |
| Carport Walls              | C or D                   | C or D                   | C or D                   | C or D       |
| Eaves                      | E or F                   | K                        | E or F                   | Н            |
| Window Frames              | E o