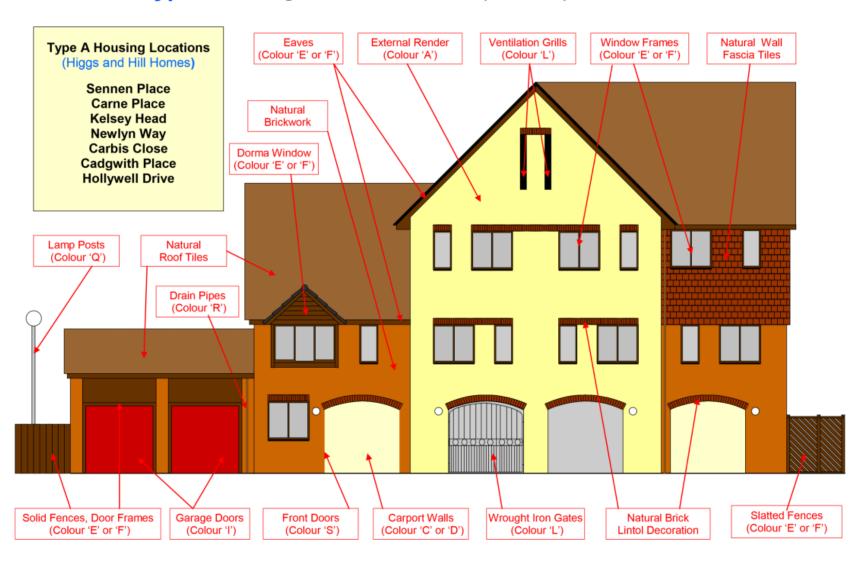

easonable substitutes for the colours specified in the covenants.

Most suppliers will be able to mix to NCS colours

This **POSOL Paint Colour Guide** shows typical elevations of each housing type with various colours identified on each elevation.

Appendix 1 - Port Solent House Paint Colour Schedule.

Appendix 2 Paint colours and suppliers.

Appendix 3 identifies the names and addresses of local paint suppliers who can provide the paints.

The Port Solent Estate is enhanced by the architectural synergy between the houses together with their coordinated colour schemes.

It only takes one non-compliant house to destroy the overall image, which is why these covenants are so important.

Approved by the Board 19 March 2021



#### Port Solent Type A Housing - Paint Colour Guide - (Landside)



### Port Solent Type A Housing - Paint Colour Guide - (Marina Side)



### Port Solent Type B Housing - Paint Colour Guide - (Landside)



### Port Solent Type B Housing - Paint Colour Guide - (Marina Side)



# Port Solent Type C Housing - Paint Colour Guide - (Landside)



# Port Solent Type C Housing - Paint Colour Guide - (Marina Side)



#### Port Solent Type D Housing - Paint Colour Guide - (Landside)



# Port Solent Type D Housing - Paint Colour Guide - (Marina Side)



#### PORT SOLENT HOUSE PAINT COLOUR SCHEDULE

# Appendix 1

| Location                   | Housing Type A<br>Colour | Housing Type B<br>Colour | Housing Type C<br>Colour | Housing Type |
|----------------------------|--------------------------|--------------------------|--------------------------|--------------|
|