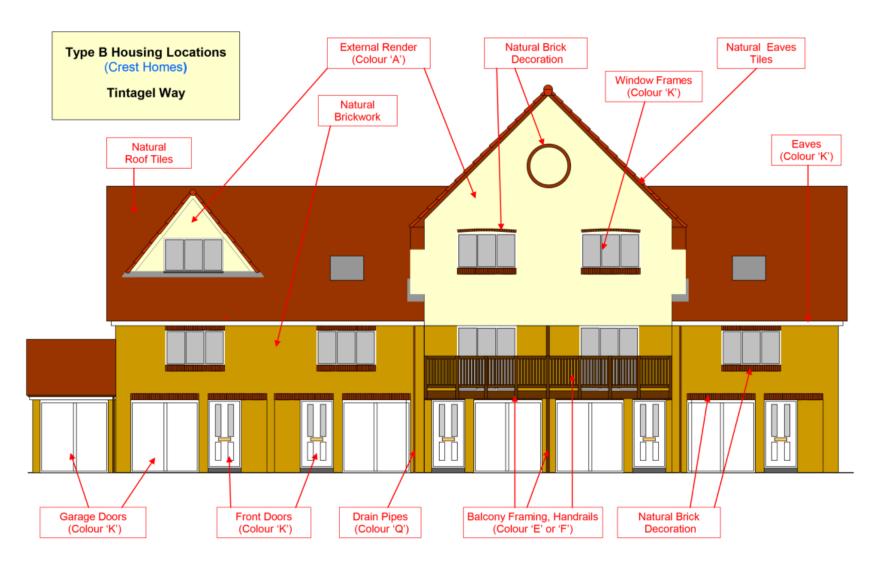

lour Guide** shows typical elevations of each housing type with various colours identified on each elevation.

Appendix 1 - Port Solent House Paint Colour Schedule.

Appendix 2 Paint colours and suppliers.

Appendix 3 identifies the names and addresses of local paint suppliers who can provide the paints.

The Port Solent Estate is enhanced by the architectural synergy between the houses together with their coordinated colour schemes.

It only takes one non-compliant house to destroy the overall image, which is why these covenants are so important.

Approved by the Board 19 March 2021



#### Port Solent Type A Housing - Paint Colour Guide - (Landside)



### Port Solent Type A Housing - Paint Colour Guide - (Marina Side)



### Port Solent Type B Housing - Paint Colour Guide - (Landside)



### Port Solent Type B Housing - Paint Colour Guide - (Marina Side)



# Port Solent Type C Housing - Paint Colour Guide - (Landside)



# Port Solent Type C Housing - Paint Colour Guide - (Marina Side)



#### Port Solent Type D Housing - Paint Colour Guide - (Landside)



# Port Solent Type D Housing - Paint Colour Guide - (Marina Side)



#### PORT SOLENT HOUSE PAINT COLOUR SCHEDULE

# Appendix 1

| Location                   | Housing Type A<br>Colour | Housing Type B<br>Colour | Housing Type C<br>Colour | Housing Type |
|----------------------------|--------------------------|--------------------------|--------------------------|--------------|
| External Render            | Α                        | Α                        | A                        | В            |
| Carport Wal