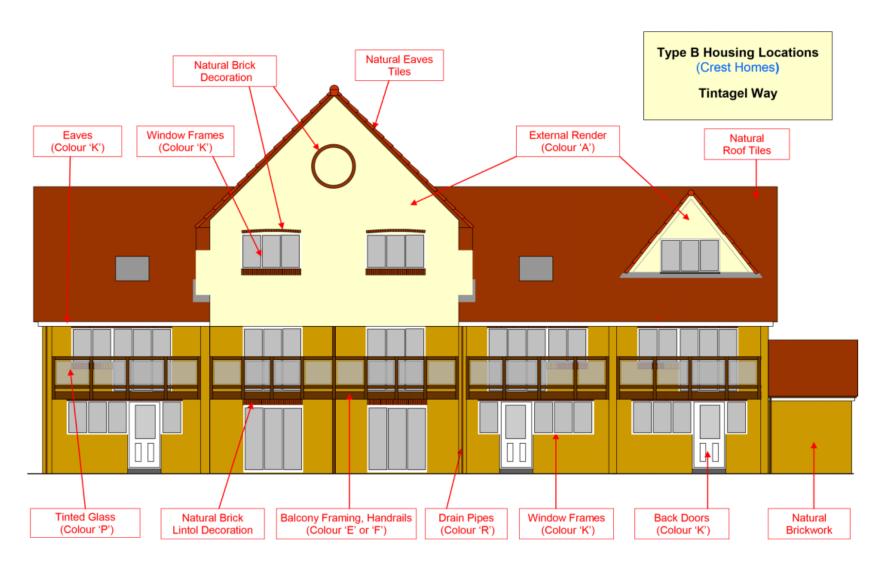

colours identified on each elevation.

Appendix 1 - Port Solent House Paint Colour Schedule.

Appendix 2 Paint colours and suppliers.

Appendix 3 identifies the names and addresses of local paint suppliers who can provide the paints.

The Port Solent Estate is enhanced by the architectural synergy between the houses together with their coordinated colour schemes.

It only takes one non-compliant house to destroy the overall image, which is why these covenants are so important.

Approved by the Board 19 March 2021



#### Port Solent Type A Housing - Paint Colour Guide - (Landside)



### Port Solent Type A Housing - Paint Colour Guide - (Marina Side)



### Port Solent Type B Housing - Paint Colour Guide - (Landside)



### Port Solent Type B Housing - Paint Colour Guide - (Marina Side)



# Port Solent Type C Housing - Paint Colour Guide - (Landside)



# Port Solent Type C Housing - Paint Colour Guide - (Marina Side)



#### Port Solent Type D Housing - Paint Colour Guide - (Landside)



# Port Solent Type D Housing - Paint Colour Guide - (Marina Side)



#### PORT SOLENT HOUSE PAINT COLOUR SCHEDULE

# Appendix 1

| Location                   | Housing Type A<br>Colour | Housing Type B<br>Colour | Housing Type C<br>Colour | Housing Type |
|----------------------------|--------------------------|--------------------------|--------------------------|--------------|
| External Render            | Α                        | Α                        | A                        | В            |
| Carport Walls              | C or D                   | C or D                   |