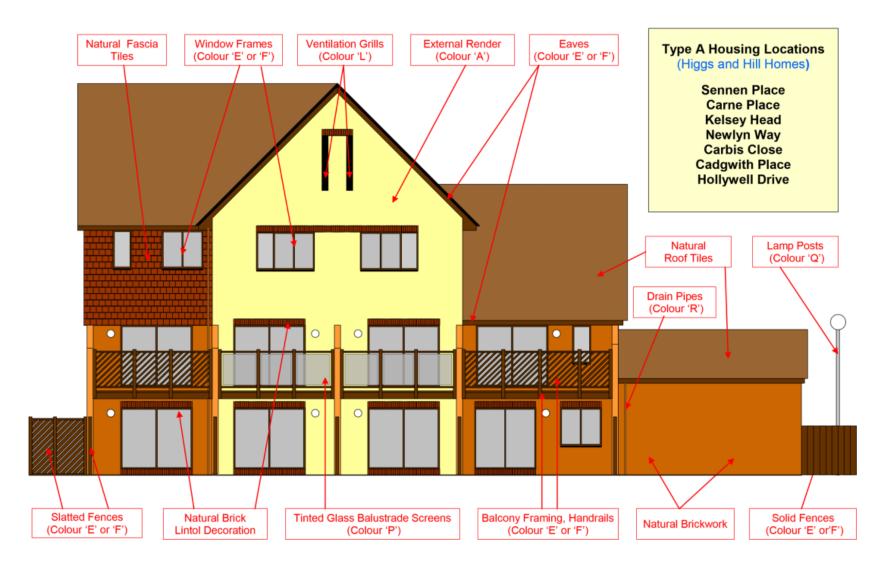

suppliers will be able to mix to NCS colours

This **POSOL Paint Colour Guide** shows typical elevations of each housing type with various colours identified on each elevation.

Appendix 1 - Port Solent House Paint Colour Schedule.

Appendix 2 Paint colours and suppliers.

Appendix 3 identifies the names and addresses of local paint suppliers who can provide the paints.

The Port Solent Estate is enhanced by the architectural synergy between the houses together with their coordinated colour schemes.

It only takes one non-compliant house to destroy the overall image, which is why these covenants are so important.

Approved by the Board 19 March 2021



#### Port Solent Type A Housing - Paint Colour Guide - (Landside)



### Port Solent Type A Housing - Paint Colour Guide - (Marina Side)



### Port Solent Type B Housing - Paint Colour Guide - (Landside)



### Port Solent Type B Housing - Paint Colour Guide - (Marina Side)



# Port Solent Type C Housing - Paint Colour Guide - (Landside)



# Port Solent Type C Housing - Paint Colour Guide - (Marina Side)



#### Port Solent Type D Housing - Paint Colour Guide - (Landside)



# Port Solent Type D Housing - Paint Colour Guide - (Marina Side)



#### PORT SOLENT HOUSE PAINT COLOUR SCHEDULE

# Appendix 1

| Location                   | Housing Type A<br>Colour | Housing Type B<br>Colour | Housing Type C<br>Colour | Housing Type |
|----------------------------|--------------------------|--------------------------|--------------------------|--------------|
| External Render            | Α                        | Α