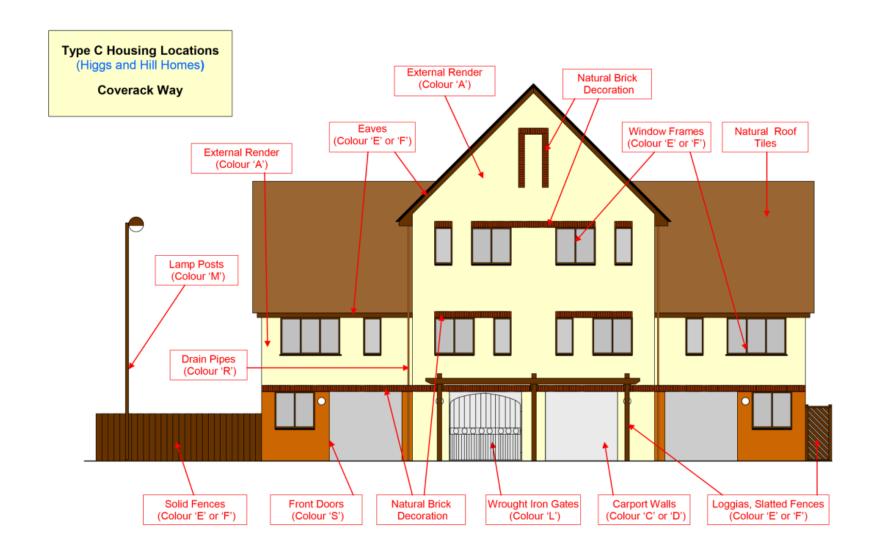

ouse Paint Colour Schedule.

Appendix 2 Paint colours and suppliers.

Appendix 3 identifies the names and addresses of local paint suppliers who can provide the paints.

The Port Solent Estate is enhanced by the architectural synergy between the houses together with their coordinated colour schemes.

It only takes one non-compliant house to destroy the overall image, which is why these covenants are so important.

Approved by the Board 19 March 2021



#### Port Solent Type A Housing - Paint Colour Guide - (Landside)



### Port Solent Type A Housing - Paint Colour Guide - (Marina Side)



### Port Solent Type B Housing - Paint Colour Guide - (Landside)



### Port Solent Type B Housing - Paint Colour Guide - (Marina Side)



# Port Solent Type C Housing - Paint Colour Guide - (Landside)



# Port Solent Type C Housing - Paint Colour Guide - (Marina Side)



#### Port Solent Type D Housing - Paint Colour Guide - (Landside)



# Port Solent Type D Housing - Paint Colour Guide - (Marina Side)



#### PORT SOLENT HOUSE PAINT COLOUR SCHEDULE

# Appendix 1

| Location                   | Housing Type A<br>Colour | Housing Type B<br>Colour | Housing Type C<br>Colour | Housing Type |
|----------------------------|--------------------------|--------------------------|--------------------------|--------------|
| External Render            | Α                        | Α                        | A                        | В            |
| Carport Walls              | C or D                   | C or D                   | C or D                   | C or D       |
| Eaves