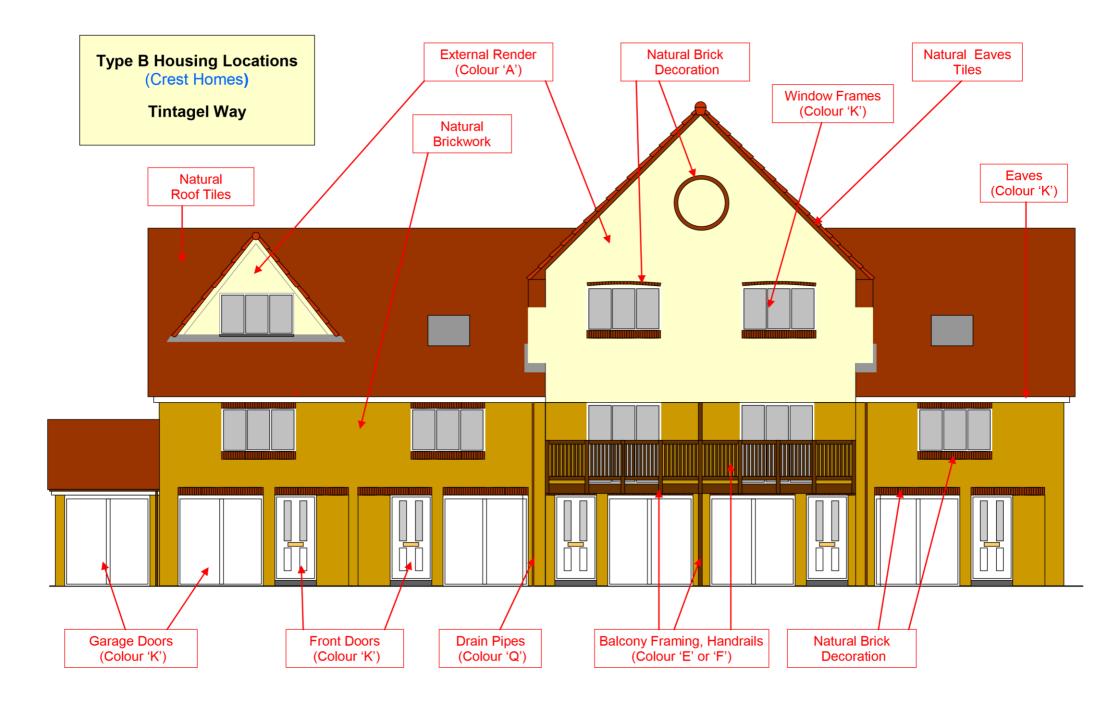

#### Port Solent Type B Housing - Paint Colour Guide - (Landside)

#### PORT SOLENT HOUSE PAINT COLOUR SCHEDULE

| Location               | Housing Type A<br>Colour | Housing Type B<br>Colour | Housing Type C<br>Colour | Housing Type D<br>Colour |
|------------------------|--------------------------|--------------------------|--------------------------|--------------------------|
| External Render        | А                        | А                        | А                        | В                        |
| Carport Walls          | C or D                   | C or D                   | C or D                   | C or D                   |
| Eaves                  | E or F                   | K                        | E or F                   | Н                        |
| Window Frames          | E or F                   | K                        | E or F                   | Е                        |
| Dormer Window Surround | E or F                   | K                        | E or F                   | -                        |
| Door frames            | E or F                   | K                        | E or F                   | Е                        |
| Front Doors            | S                        | K                        | S                        | G                        |
| Back Doors             | E or F                   | K                        | E or F                   | K                        |
| Garage Doors           | I                        | K                        | -                        | Н                        |
| Ventilation Grills     | L                        | -                        | -                        | Q                        |
| Balcony Handrails      | E or F                   | E or F                   | E or F                   | J*                       |
| Balcony Framework      | E or F                   | E or F                   | E or F                   | J*                       |
| Loggias                | E or F                   | E or F                   | E or F                   | J*                       |
| Slatted Timber Fences  | E or F                   | E or F                   | E or F                   | J*                       |
| Solid Timber Fences    | E or F                   | E or F                   | E or F                   | Н                        |
| Metal Framing          | -                        | -                        | -                        | Q                        |
| Carport Gates          | L                        | L                        | L                        | L                        |
| Lamp Posts             | Q                        | M                        | М                        | М                        |
| Drain Pipes            | R                        | R                        | R                        | R                        |
| Tinted Glass           | Р                        | Р                        | Р                        | 0                        |

#### PORT SOLENT HOUSE PAINT COLOURS / PAINTS

| Paint | Colour                                                            | Description                                                                                                                                   | Suppliers          |
|-------|-------------------------------------------------------------------|-----------------------------------------------------------------------------------------------------------------------------------------------|--------------------|
| A     | Cream                                                             | Artex Textured Finish Exterior Hyclad Cream (5200125091) or Dulux Weathershield Textured Masonry Paint (County Cream)                         | 1, 2               |
| В     | Bryher Island White<br>(Pale Ivory)                               | Crown Bryher Island White - a pale ivory, shell white colour or Sandtex High X-Posure Smooth Masonry Paint - (Colour F8,05,87)                | 1, 2               |
| С     | Gardenia                                                          | <b>Dulux</b> Weathershield Smooth Masonry Paint (Gardenia) or <b>Albany</b> Smooth Masonry Paint (Gardenia)                                   | 2, 3, 4, 5<br>1, 2 |
| D     | White                                                             | <b>Dulux</b> Weathershield Smooth Masonry Paint (White) or <b>Albany</b> Smooth Masonry Paint (White)                                         | 2, 3, 4, 5<br>1, 2 |
| E     | Teak                                                              | Sadolin Classic Exterior Wood Protection (Teak)                                                                                               | 1, 2, 3, 4, 5      |
| F     | Black                                                             | Black Sadolin Classic Exterior Wood Protection (Ebony)                                                                                        |                    |
| G     | Stone Grey                                                        | Sadolin Superdec Opaque Timber Protection (Stone Grey) (Note - Front Doors may have different colours, white, different shades of blue, grey) | 1, 2, 3, 4, 5      |
| Н     | Stone Grey Sadolin Superdec Opaque Timber Protection (Stone Grey) |                                                                                                                                               | 1, 2, 3, 4, 5      |
| I     | Dark Cherry Russet                                                | Dulux Weathershield Exterior Gloss Paint (Japanese Cherry)                                                                                    | 1,2,3,4,5          |
|       |                                                                   | (BS Colour Chart No. BS 04 D 45 = Dark Cherry / Russet)                                                                                       |                    |
| J     | Slate Grey Wild Thyme                                             | <b>Sadolin</b> Classic Exterior Wood Protection. (Grey Umber) or <b>Cuprinol</b> Heritage Shades All Weather Protection (Wild Thyme)          | 1, 2, 3, 4, 5      |

#### PORT SOLENT HOUSE PAINT COLOURS / PAINTS

| Paint | Colour     | Description                                                            | Suppliers  |
|-------|------------|------------------------------------------------------------------------|------------|
|       |            |                                                                        |            |
| К     | White      | Dulux Weathershield Exterior Gloss Paint (Pure Brilliant White)        | 2, 3, 4, 5 |
|       |            |                                                                        |            |
| L     | Black      | Dulux Weathershield Exterior Gloss Paint (Black)                       | 2, 3, 4, 5 |
|       |            |                                                                        |            |
| М     | Dark Brown | Dulux Weathershield Exterior Gloss Paint (Conker)                      | 2, 3, 4, 5 |
|       |            |                                                                        |            |
| 0     | Grey       | Grey Tinted Glass                                                      |            |
|       |            |                                                                        |            |
| Р     | Brown      | Brown Tinted Glass                                                     |            |
| Q     | Mid Grey   | Dulux Weathershield Exterior Gloss Paint (Mercury Mid Grey)            |            |
| R     | Brown      | Drain pipes to be their natural finished colour                        |            |
| s     | Optional   | Owners may choose their own suitable and appropriate front door colour |            |