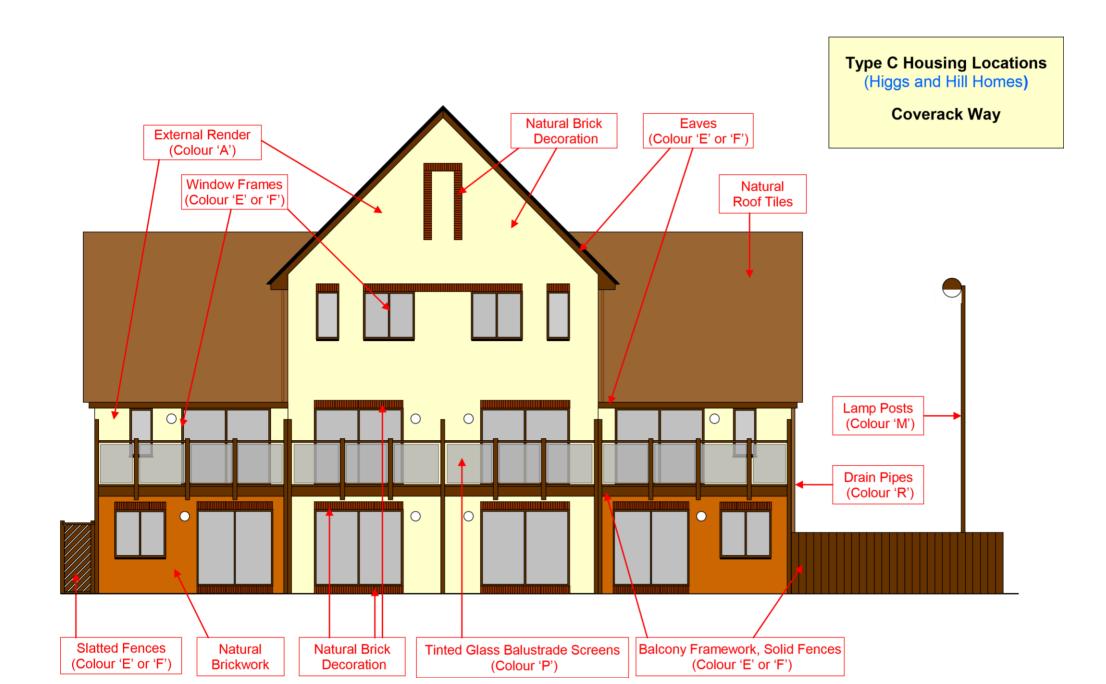

#### Port Solent Type C Housing - Paint Colour Guide - (Marina Side)

#### PORT SOLENT HOUSE PAINT COLOUR SCHEDULE

| Location               | Housing Type A<br>Colour | Housing Type B<br>Colour | Housing Type C<br>Colour | Housing Type D<br>Colour |
|------------------------|--------------------------|--------------------------|--------------------------|--------------------------|
| External Render        | А                        | А                        | А                        | В                        |
| Carport Walls          | C or D                   | C or D                   | C or D                   | C or D                   |
| Eaves                  | E or F                   | K                        | E or F                   | Н                        |
| Window Frames          | E or F                   | K                        | E or F                   | Е                        |
| Dormer Window Surround | E or F                   | K                        | E or F                   | -                        |
| Door frames            | E or F                   | K                        | E or F                   | Е                        |
| Front Doors            | S                        | K                        | S                        | G                        |
| Back Doors             | E or F                   | K                        | E or F                   | K                        |
| Garage Doors           | I                        | K                        | -                        | Н                        |
| Ventilation Grills     | L                        | -                        | -                        | Q                        |
| Balcony Handrails      | E or F                   | E or F                   | E or F                   | J*                       |
| Balcony Framework      | E or F                   | E or F                   | E or F                   | J*                       |
| Loggias                | E or F                   | E or F                   | E or F                   | J*                       |
| Slatted Timber Fences  | E or F                   | E or F                   | E or F                   | J*                       |
| Solid Timber Fences    | E or F                   | E or F                   | E or F                   | Н                        |
| Metal Framing          | -                        | -                        | -                        | Q                        |
| Carport Gates          | L                        | L                        | L                        | L                        |
| Lamp Posts             | Q                        | M                        | М                        | М                        |
| Drain Pipes            | R                        | R                        | R                        | R                        |
| Tinted Glass           | Р                        | Р                        | Р                        | 0                        |

#### PORT SOLENT HOUSE PAINT COLOURS / PAINTS

| Paint | Colour                                                            | Description                                                                                                                                   | Suppliers          |
|-------|-------------------------------------------------------------------|-----------------------------------------------------------------------------------------------------------------------------------------------|--------------------|
| A     | Cream                                                             | Artex Textured Finish Exterior Hyclad Cream (5200125091) or Dulux Weathershield Textured Masonry Paint (County Cream)                         | 1, 2               |
| В     | Bryher Island White<br>(Pale Ivory)                               | Crown Bryher Island White - a pale ivory, shell white colour or Sandtex High X-Posure Smooth Masonry Paint - (Colour F8,05,87)                | 1, 2               |
| С     | Gardenia                                                          | <b>Dulux</b> Weathershield Smooth Masonry Paint (Gardenia) or <b>Albany</b> Smooth Masonry Paint (Gardenia)                                   | 2, 3, 4, 5<br>1, 2 |
| D     | White                                                             | <b>Dulux</b> Weathershield Smooth Masonry Paint (White) or <b>Albany</b> Smooth Masonry Paint (White)                                         | 2, 3, 4, 5<br>1, 2 |
| E     | Teak                                                              | Sadolin Classic Exterior Wood Protection (Teak)                                                                                               | 1, 2, 3, 4, 5      |
| F     | Black                                                             | Black Sadolin Classic Exterior Wood Protection (Ebony)                                                                                        |                    |
| G     | Stone Grey                                                        | Sadolin Superdec Opaque Timber Protection (Stone Grey) (Note - Front Doors may have different colours, white, different shades of blue, grey) | 1, 2, 3, 4, 5      |
| Н     | Stone Grey Sadolin Superdec Opaque Timber Protection (Stone Grey) |                                                                                                                                               | 1, 2, 3, 4, 5      |
| I     | Dark Cherry Russet                                                | Dulux Weathershield Exterior Gloss Paint (Japanese Cherry)                                                                                    | 1,2,3,4,5          |
|       |                                                                   | (BS Colour Chart No. BS 04 D 45 = Dark Cherry / Russet)                                                                                       |                    |
| J     | Slate Grey Wild Thyme                                             | <b>Sadolin</b> Classic Exterior Wood Protection. (Grey Umber) or <b>Cuprinol</b> Heritage Shades All Weather Protection (Wild Thyme)          | 1, 2, 3, 4, 5      |

#### PORT SOLENT HOUSE PAINT COLOURS / PAINTS

| Paint | Colour     | Description                                                            | Suppliers  |
|-------|------------|------------------------------------------------------------------------|------------|
|       |            |                                                                        |            |
| К     | White      | Dulux Weathershield Exterior Gloss Paint (Pure Brilliant White)        | 2, 3, 4, 5 |
|       |            |                                                                        |            |
| L     | Black      | Dulux Weathershield Exterior Gloss Paint (Black)                       | 2, 3, 4, 5 |
|       |            |                                                                        |            |
| М     | Dark Brown | Dulux Weathershield Exterior Gloss Paint (Conker)                      | 2, 3, 4, 5 |
|       |            |                                                                        |            |
| 0     | Grey       | Grey Tinted Glass                                                      |            |
|       |            |                                                                        |            |
| Р     | Brown      | Brown Tinted Glass                                                     |            |
| Q     | Mid Grey   | Dulux Weathershield Exterior Gloss Paint (Mercury Mid Grey)            |            |
| R     | Brown      | Drain pipes to be their natural finished colour                        |            |
| s     | Optional   | Owners may choose their own suitable and appropriate front door colour |            |