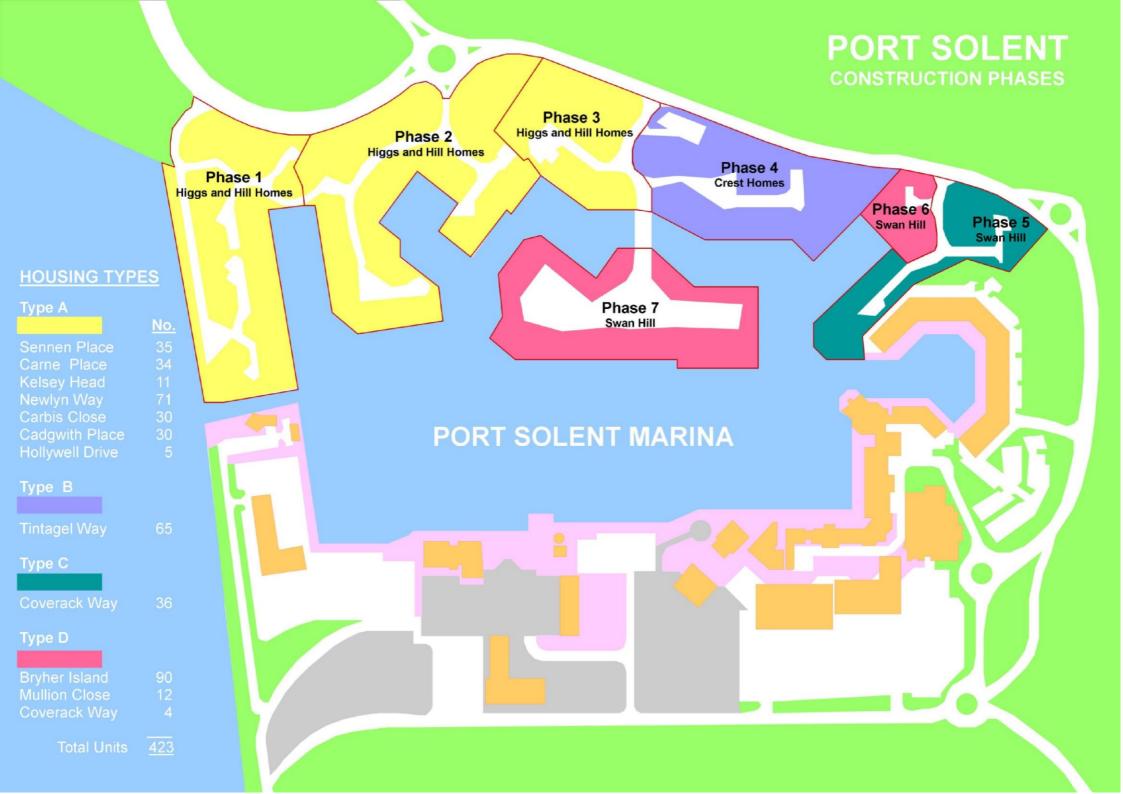

#### Introduction

At Port Solent there are four distinct housing types which were built by three different developers during a twelve year period between 1988 and 2000. Each developer imposed a number of covenants upon owners as each construction phase was completed. These covenants are expected to be followed diligently.

Paint colours for each housing type have been loosely identified in the covenants but It is generally understood that the colours should be as close to the original building colours as possible.

This **POSOL Paint Colour Guide** shows typical elevations of each housing type with various colours identified on each elevation. These colours are also shown in **Appendix 1 - Port Solent House Paint Colour Schedule.** 

**Appendix 2** highlights colours that have been identified in the covenants or used by some owners to satisfy the covenants. The manufacturers and actual colours of paint used have been listed here together with local suppliers for the convenience of owners who may wish to redecorate their properties with the same paints.

#### PORT SOLENT HOUSE PAINT COLOUR SCHEDULE

| Location               | Housing Type A<br>Colour | Housing Type B<br>Colour | Housing Type C<br>Colour | Housing Type D<br>Colour |
|------------------------|--------------------------|--------------------------|--------------------------|--------------------------|
| External Render        | А                        | А                        | А                        | В                        |
| Carport Walls          | C or D                   | C or D                   | C or D                   | C or D                   |
| Eaves                  | E or F                   | K                        | E or F                   | Н                        |
| Window Frames          | E or F                   | K                        | E or F                   | Е                        |
| Dormer Window Surround | E or F                   | K                        | E or F                   | -                        |
| Door frames            | E or F                   | K                        | E or F                   | Е                        |
| Front Doors            | S                        | K                        | S                        | G                        |
| Back Doors             | E or F                   | K                        | E or F                   | K                        |
| Garage Doors           | I                        | K                        | -                        | Н                        |
| Ventilation Grills     | L                        | -                        | -                        | Q                        |
| Balcony Handrails      | E or F                   | E or F                   | E or F                   | J*                       |
| Balcony Framework      | E or F                   | E or F                   | E or F                   | J*                       |
| Loggias                | E or F                   | E or F                   | E or F                   | J*                       |
| Slatted Timber Fences  | E or F                   | E or F                   | E or F                   | J*                       |
| Solid Timber Fences    | E or F                   | E or F                   | E or F                   | Н                        |
| Metal Framing          | -                        | -                        | -                        | Q                        |
| Carport Gates          | L                        | L                        | L                        | L                        |
| Lamp Posts             | Q                        | M                        | М                        | М                        |
| Drain Pipes            | R                        | R                        | R                        | R                        |
| Tinted Glass           | Р                        | Р                        | Р                        | 0                        |