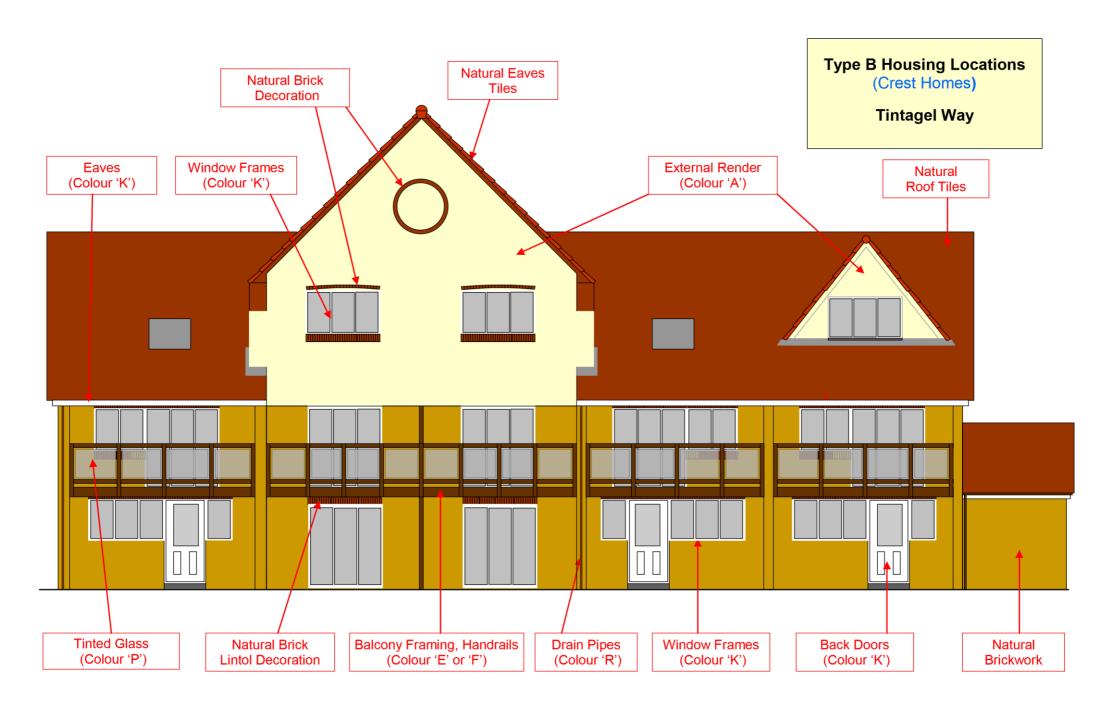

#### Port Solent Type B Housing - Paint Colour Guide - (Landside)

#### PORT SOLENT HOUSE PAINT COLOUR SCHEDULE

| Location               | Housing Type A<br>Colour | Housing Type B<br>Colour | Housing Type C<br>Colour | Housing Type D<br>Colour |
|------------------------|--------------------------|--------------------------|--------------------------|--------------------------|
| External Render        | А                        | А                        | А                        | В                        |
| Carport Walls          | C or D                   | C or D                   | C or D                   | C or D                   |
| Eaves                  | E or F                   | K                        | E or F                   | Н                        |
| Window Frames          | E or F                   | K                        | E or F                   | Е                        |
| Dormer Window Surround | E or F                   | K                        | E or F                   | -                        |
| Door frames            | E or F                   | K                        | E or F                   | Е                        |
| Front Doors            | S                        | K                        | S                        | G                        |
| Back Doors             | E or F                   | K                        | E or F                   | K                        |
| Garage Doors           | I                        | K                        | -                        | Н                        |
| Ventilation Grills     | L                        | -                        | -                        | Q                        |
| Balcony Handrails      | E or F                   | E or F                   | E or F                   | J*                       |
| Balcony Framework      | E or F                   | E or F                   | E or F                   | J*                       |
| Loggias                | E or F                   | E or F                   | E or F                   | J*                       |
| Slatted Timber Fences  | E or F                   | E or F                   | E or F                   | J*                       |
| Solid Timber Fences    | E or F                   | E or F                   | E or F                   | Н                        |
| Metal Framing          | -                        | -                        | -                        | Q                        |
| Carport Gates          | L                        | L                        | L                        | L                        |
| Lamp Posts             | Q                        | M                        | М                        | М                        |
| Drain Pipes            | R                        | R                        | R                        | R                        |
| Tinted Glass           | Р                        | Р                        | Р                        | 0                        |

#### PORT SOLENT HOUSE PAINT COLOURS / PAINTS

| Paint | Colour                                                            | Description                                                                                                                                   | Suppliers          |
|-------|-------------------------------------------------------------------|-----------------------------------------------------------------------------------------------------------------------------------------------|--------------------|
| A     | Cream                                                             | Artex Textured Finish Exterior Hyclad Cream (5200125091) or Dulux Weathershield Textured Masonry Paint (County Cream)                         | 1, 2               |
| В     | Bryher Island White<br>(Pale Ivory)                               | Crown Bryher Island White - a pale ivory, shell white colour or Sandtex High X-Posure Smooth Masonry Paint - (Colour F8,05,87)                | 1, 2               |
| С     | Gardenia                                                          | <b>Dulux</b> Weathershield Smooth Masonry Paint (Gardenia) or <b>Albany</b> Smooth Masonry Paint (Gardenia)                                   | 2, 3, 4, 5<br>1, 2 |
| D     | White                                                             | <b>Dulux</b> Weathershield Smooth Masonry Paint (White) or <b>Albany</b> Smooth Masonry Paint (White)                                         | 2, 3, 4, 5<br>1, 2 |
| E     | Teak                                                              | Sadolin Classic Exterior Wood Protection (Teak)                                                                                               | 1, 2, 3, 4, 5      |
| F     | Black                                                             | Black Sadolin Classic Exterior Wood Protection (Ebony)                                                                                        |                    |
| G     | Stone Grey                                                        | Sadolin Superdec Opaque Timber Protection (Stone Grey) (Note - Front Doors may have different colours, white, different shades of blue, grey) | 1, 2, 3, 4, 5      |
| Н     | Stone Grey Sadolin Superdec Opaque Timber Protection (Stone Grey) |                                                                                                                                               | 1, 2, 3, 4, 5      |
| I     | Dark Cherry Russet                                                | Dulux Weathershield Exterior Gloss Paint (Japanese Cherry)                                                                                    | 1,2,3,4,5          |
|       |                                                                   | (BS Colour Chart No. BS 04 D 45 = Dark Cherry / Russet)                                                                                       |                    |
| J     | Slate Grey Wild Thyme                                             | <b>Sadolin</b> Classic Exterior Wood Protection. (Grey Umber) or <b>Cuprinol</b> Heritage Shades All Weather Protection (Wild Thyme)          | 1, 2, 3, 4, 5      |

#### PORT SOLENT HOUSE PAINT COLOURS / PAINTS

| Paint | Colour     | Description                                                            | Suppliers  |
|-------|------------|------------------------------------------------------------------------|------------|
|       |            |                                                                        |            |
| К     | White      | Dulux Weathershield Exterior Gloss Paint (Pure Brilliant White)        | 2, 3, 4, 5 |
|       |            |                                                                        |            |
| L     | Black      | Dulux Weathershield Exterior Gloss Paint (Black)                       | 2, 3, 4, 5 |
|       |            |                                                                        |            |
| М     | Dark Brown | Dulux Weathershield Exterior Gloss Paint (Conker)                      | 2, 3, 4, 5 |
|       |            |                                                                        |            |
| 0     | Grey       | Grey Tinted Glass                                                      |            |
|       |            |                                                                        |            |
| Р     | Brown      | Brown Tinted Glass                                                     |            |
| Q     | Mid Grey   | Dulux Weathershield Exterior Gloss Paint (Mercury Mid Grey)            |            |
| R     | Brown      | Drain pipes to be their natural finished colour                        |            |
| s     | Optional   | Owners may choose their own suitable and appropriate front door colour |            |