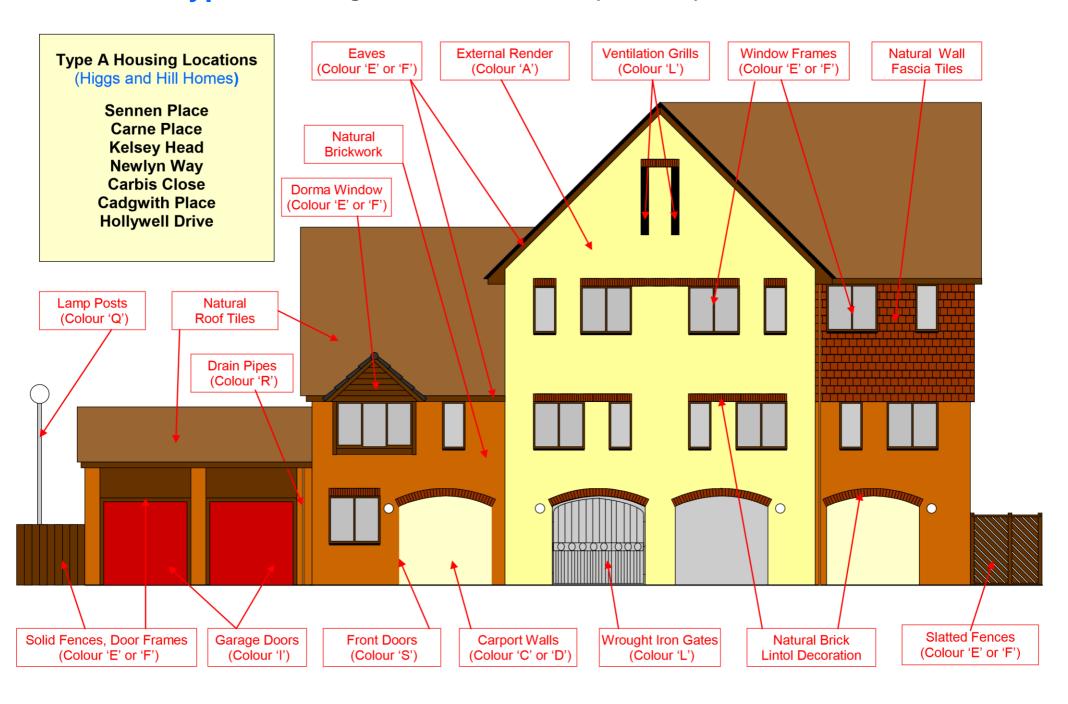

#### Port Solent Type A Housing - Paint Colour Guide - (Landside)

#### PORT SOLENT HOUSE PAINT COLOUR SCHEDULE

| Location               | Housing Type A<br>Colour | Housing Type B<br>Colour | Housing Type C<br>Colour | Housing Type D<br>Colour |
|------------------------|--------------------------|--------------------------|--------------------------|--------------------------|
| External Render        | А                        | А                        | А                        | В                        |
| Carport Walls          | C or D                   | C or D                   | C or D                   | C or D                   |
| Eaves                  | E or F                   | K                        | E or F                   | Н                        |
| Window Frames          | E or F                   | K                        | E or F                   | Е                        |
| Dormer Window Surround | E or F                   | K                        | E or F                   | -                        |
| Door frames            | E or F                   | K                        | E or F                   | Е                        |
| Front Doors            | S                        | K                        | S                        | G                        |
| Back Doors             | E or F                   | K                        | E or F                   | K                        |
| Garage Doors           | I                        | K                        | -                        | Н                        |
| Ventilation Grills     | L                        | -                        | -                        | Q                        |
| Balcony Handrails      | E or F                   | E or F                   | E or F                   | J*                       |
| Balcony Framework      | E or F                   | E or F                   | E or F                   | J*                       |
| Loggias                | E or F                   | E or F                   | E or F                   | J*                       |
| Slatted Timber Fences  | E or F                   | E or F                   | E or F                   | J*                       |
| Solid Timber Fences    | E or F                   | E or F                   | E or F                   | Н                        |
| Metal Framing          | -                        | -                        | -                        | Q                        |
| Carport Gates          | L                        | L                        | L                        | L                        |
| Lamp Posts             | Q                        | M                        | М                        | М                        |
| Drain Pipes            | R                        | R                        | R                        | R                        |
| Tinted Glass           | Р                        | Р                        | Р                        | 0                        |

#### PORT SOLENT HOUSE PAINT COLOURS / PAINTS

| Paint | Colour                                                            | Description                                                                                                                                   | Suppliers          |
|-------|-------------------------------------------------------------------|-----------------------------------------------------------------------------------------------------------------------------------------------|--------------------|
| A     | Cream                                                             | Artex Textured Finish Exterior Hyclad Cream (5200125091) or Dulux Weathershield Textured Masonry Paint (County Cream)                         | 1, 2               |
| В     | Bryher Island White<br>(Pale Ivory)                               | Crown Bryher Island White - a pale ivory, shell white colour or Sandtex High X-Posure Smooth Masonry Paint - (Colour F8,05,87)                | 1, 2               |
| С     | Gardenia                                                          | <b>Dulux</b> Weathershield Smooth Masonry Paint (Gardenia) or <b>Albany</b> Smooth Masonry Paint (Gardenia)                                   | 2, 3, 4, 5<br>1, 2 |
| D     | White                                                             | <b>Dulux</b> Weathershield Smooth Masonry Paint (White) or <b>Albany</b> Smooth Masonry Paint (White)                                         | 2, 3, 4, 5<br>1, 2 |
| E     | Teak                                                              | Sadolin Classic Exterior Wood Protection (Teak)                                                                                               | 1, 2, 3, 4, 5      |
| F     | Black                                                             | Black Sadolin Classic Exterior Wood Protection (Ebony)                                                                                        |                    |
| G     | Stone Grey                                                        | Sadolin Superdec Opaque Timber Protection (Stone Grey) (Note - Front Doors may have different colours, white, different shades of blue, grey) | 1, 2, 3, 4, 5      |
| Н     | Stone Grey Sadolin Superdec Opaque Timber Protection (Stone Grey) |                                                                                                                                               | 1, 2, 3, 4, 5      |
| I     | Dark Cherry Russet                                                | Dulux Weathershield Exterior Gloss Paint (Japanese Cherry)                                                                                    | 1,2,3,4,5          |
|       |                                                                   | (BS Colour Chart No. BS 04 D 45 = Dark Cherry / Russet)                                                                                       |                    |
| J     | Slate Grey Wild Thyme                                             | <b>Sadolin</b> Classic Exterior Wood Protection. (Grey Umber) or <b>Cuprinol</b> Heritage Shades All Weather Protection (Wild Thyme)          | 1, 2, 3, 4, 5      |

#### PORT SOLENT HOUSE PAINT COLOURS / PAINTS

| Paint | Colour     | Description                                                            | Suppliers  |
|-------|------------|------------------------------------------------------------------------|------------|
|       |            |                                                                        |            |
| К     | White      | Dulux Weathershield Exterior Gloss Paint (Pure Brilliant White)        | 2, 3, 4, 5 |
|       |            |                                                                        |            |
| L     | Black      | Dulux Weathershield Exterior Gloss Paint (Black)                       | 2, 3, 4, 5 |
|       |            |                                                                        |            |
| М     | Dark Brown | Dulux Weathershield Exterior Gloss Paint (Conker)                      | 2, 3, 4, 5 |
|       |            |                                                                        |            |
| 0     | Grey       | Grey Tinted Glass                                                      |            |
|       |            |                                                                        |            |
| Р     | Brown      | Brown Tinted Glass                                                     |            |
| Q     | Mid Grey   | Dulux Weathershield Exterior Gloss Paint (Mercury Mid Grey)            |            |
| R     | Brown      | Drain pipes to be their natural finished colour                        |            |
| s     | Optional   | Owners may choose their own suitable and appropriate front door colour |            |