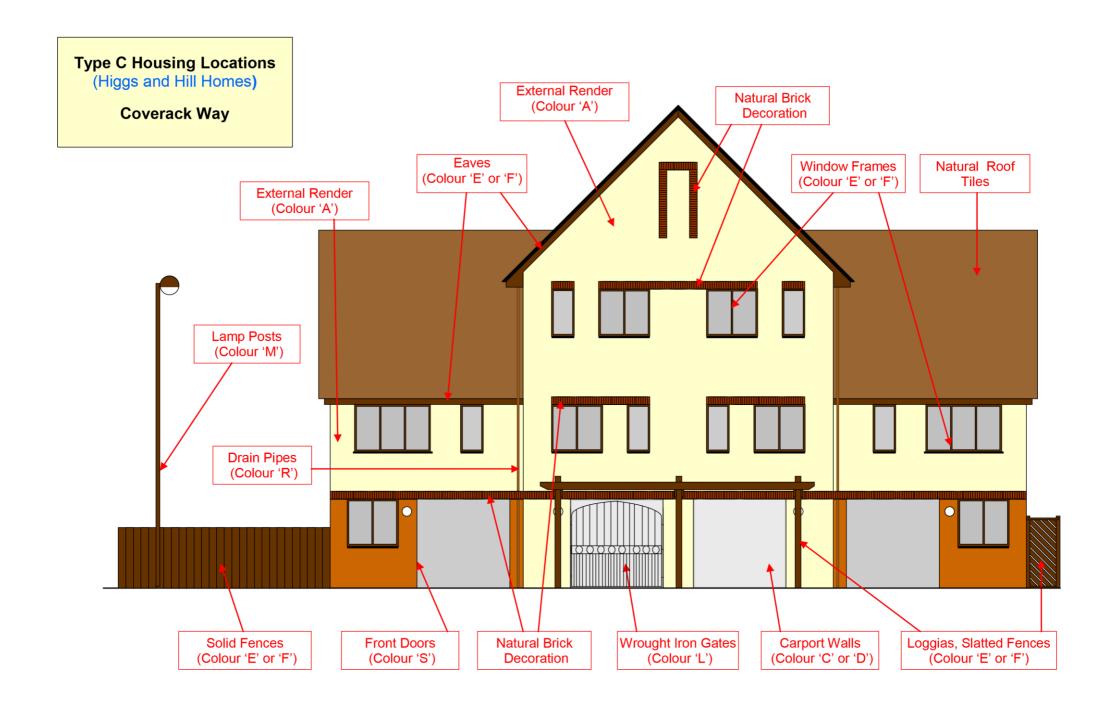

#### Port Solent Type C Housing - Paint Colour Guide - (Landside)

#### PORT SOLENT HOUSE PAINT COLOUR SCHEDULE

| Location               | Housing Type A<br>Colour | Housing Type B<br>Colour | Housing Type C<br>Colour | Housing Type D<br>Colour |
|------------------------|--------------------------|--------------------------|--------------------------|--------------------------|
| External Render        | А                        | А                        | А                        | В                        |
| Carport Walls          | C or D                   | C or D                   | C or D                   | C or D                   |
| Eaves                  | E or F                   | K                        | E or F                   | Н                        |
| Window Frames          | E or F                   | K                        | E or F                   | Е                        |
| Dormer Window Surround | E or F                   | K                        | E or F                   | -                        |
| Door frames            | E or F                   | K                        | E or F                   | Е                        |
| Front Doors            | S                        | K                        | S                        | G                        |
| Back Doors             | E or F                   | K                        | E or F                   | K                        |
| Garage Doors           | I                        | K                        | -                        | Н                        |
| Ventilation Grills     | L                        | -                        | -                        | Q                        |
| Balcony Handrails      | E or F                   | E or F                   | E or F                   | J*                       |
| Balcony Framework      | E or F                   | E or F                   | E or F                   | J*                       |
| Loggias                | E or F                   | E or F                   | E or F                   | J*                       |
| Slatted Timber Fences  | E or F                   | E or F                   | E or F                   | J*                       |
| Solid Timber Fences    | E or F                   | E or F                   | E or F                   | Н                        |
| Metal Framing          | -                        | -                        | -                        | Q                        |
| Carport Gates          | L                        | L                        | L                        | L                        |
| Lamp Posts             | Q                        | M                        | М                        | М                        |
| Drain Pipes            | R                        | R                        | R                        | R                        |
| Tinted Glass           | Р                        | Р                        | Р                        | 0                        |

#### PORT SOLENT HOUSE PAINT COLOURS / PAINTS

| Paint | Colour                                                            | Description                                                                                                                                   | Suppliers          |
|-------|-------------------------------------------------------------------|-----------------------------------------------------------------------------------------------------------------------------------------------|--------------------|
| A     | Cream                                                             | Artex Textured Finish Exterior Hyclad Cream (5200125091) or Dulux Weathershield Textured Masonry Paint (County Cream)                         | 1, 2               |
| В     | Bryher Island White<br>(Pale Ivory)                               | Crown Bryher Island White - a pale ivory, shell white colour or Sandtex High X-Posure Smooth Masonry Paint - (Colour F8,05,87)                | 1, 2               |
| С     | Gardenia                                                          | <b>Dulux</b> Weathershield Smooth Masonry Paint (Gardenia) or <b>Albany</b> Smooth Masonry Paint (Gardenia)                                   | 2, 3, 4, 5<br>1, 2 |
| D     | White                                                             | <b>Dulux</b> Weathershield Smooth Masonry Paint (White) or <b>Albany</b> Smooth Masonry Paint (White)                                         | 2, 3, 4, 5<br>1, 2 |
| E     | Teak                                                              | Sadolin Classic Exterior Wood Protection (Teak)                                                                                               | 1, 2, 3, 4, 5      |
| F     | Black                                                             | Black Sadolin Classic Exterior Wood Protection (Ebony)                                                                                        |                    |
| G     | Stone Grey                                                        | Sadolin Superdec Opaque Timber Protection (Stone Grey) (Note - Front Doors may have different colours, white, different shades of blue, grey) | 1, 2, 3, 4, 5      |
| Н     | Stone Grey Sadolin Superdec Opaque Timber Protection (Stone Grey) |                                                                                                                                               | 1, 2, 3, 4, 5      |
| I     | Dark Cherry Russet                                                | Dulux Weathershield Exterior Gloss Paint (Japanese Cherry)                                                                                    | 1,2,3,4,5          |
|       |                                                                   | (BS Colour Chart No. BS 04 D 45 = Dark Cherry / Russet)                                                                                       |                    |
| J     | Slate Grey Wild Thyme                                             | <b>Sadolin</b> Classic Exterior Wood Protection. (Grey Umber) or <b>Cuprinol</b> Heritage Shades All Weather Protection (Wild Thyme)          | 1, 2, 3, 4, 5      |

#### PORT SOLENT HOUSE PAINT COLOURS / PAINTS

| Paint | Colour     | Description                                                            | Suppliers  |
|-------|------------|------------------------------------------------------------------------|------------|
|       |            |                                                                        |            |
| К     | White      | Dulux Weathershield Exterior Gloss Paint (Pure Brilliant White)        | 2, 3, 4, 5 |
|       |            |                                                                        |            |
| L     | Black      | Dulux Weathershield Exterior Gloss Paint (Black)                       | 2, 3, 4, 5 |
|       |            |                                                                        |            |
| М     | Dark Brown | Dulux Weathershield Exterior Gloss Paint (Conker)                      | 2, 3, 4, 5 |
|       |            |                                                                        |            |
| 0     | Grey       | Grey Tinted Glass                                                      |            |
|       |            |                                                                        |            |
| Р     | Brown      | Brown Tinted Glass                                                     |            |
| Q     | Mid Grey   | Dulux Weathershield Exterior Gloss Paint (Mercury Mid Grey)            |            |
| R     | Brown      | Drain pipes to be their natural finished colour                        |            |
| s     | Optional   | Owners may choose their own suitable and appropriate front door colour |            |