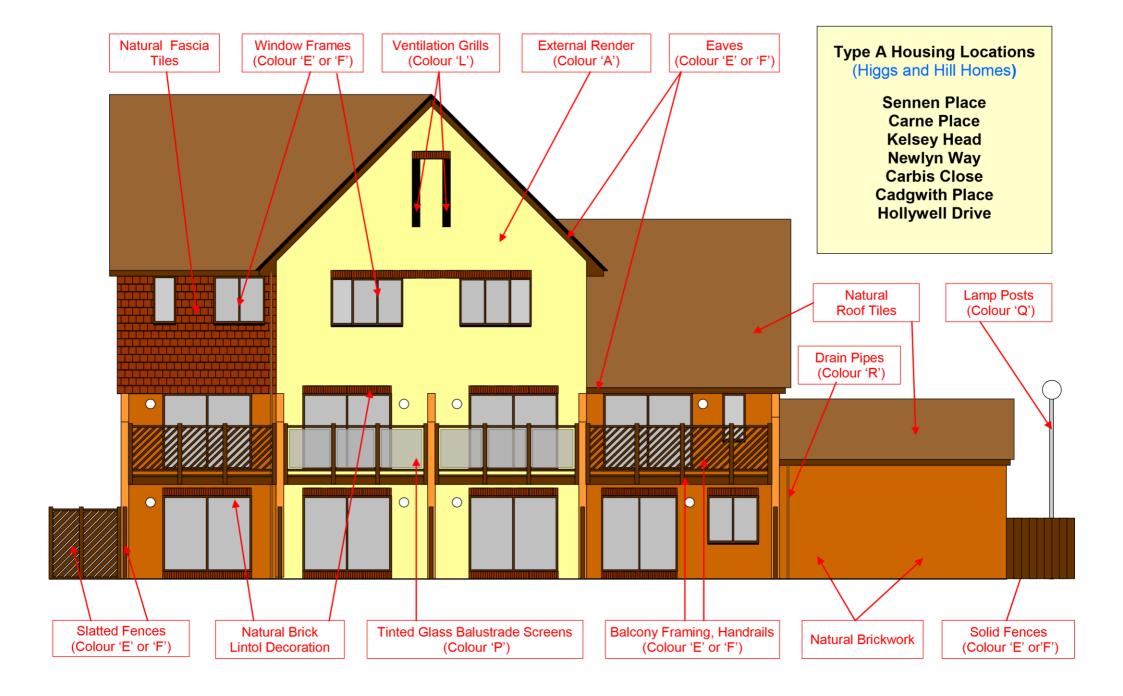

#### Port Solent Type A Housing - Paint Colour Guide - (Marina Side)

#### PORT SOLENT HOUSE PAINT COLOUR SCHEDULE

| Location               | Housing Type A<br>Colour | Housing Type B<br>Colour | Housing Type C<br>Colour | Housing Type D<br>Colour |
|------------------------|--------------------------|--------------------------|--------------------------|--------------------------|
| External Render        | А                        | А                        | А                        | В                        |
| Carport Walls          | C or D                   | C or D                   | C or D                   | C or D                   |
| Eaves                  | E or F                   | K                        | E or F                   | Н                        |
| Window Frames          | E or F                   | K                        | E or F                   | Е                        |
| Dormer Window Surround | E or F                   | K                        | E or F                   | -                        |
| Door frames            | E or F                   | K                        | E or F                   | Е                        |
| Front Doors            | S                        | K                        | S                        | G                        |
| Back Doors             | E or F                   | K                        | E or F                   | K                        |
| Garage Doors           | I                        | K                        | -                        | Н                        |
| Ventilation Grills     | L                        | -                        | -                        | Q                        |
| Balcony Handrails      | E or F                   | E or F                   | E or F                   | J*                       |
| Balcony Framework      | E or F                   | E or F                   | E or F                   | J*                       |
| Loggias                | E or F                   | E or F                   | E or F                   | J*                       |
| Slatted Timber Fences  | E or F                   | E or F                   | E or F                   | J*                       |
| Solid Timber Fences    | E or F                   | E or F                   | E or F                   | Н                        |
| Metal Framing          | -                        | -                        | -                        | Q                        |
| Carport Gates          | L                        | L                        | L                        | L                        |
| Lamp Posts             | Q                        | M                        | М                        | М                        |
| Drain Pipes            | R                        | R                        | R                        | R                        |
| Tinted Glass           | Р                        | Р                        | Р                        | 0                        |

#### PORT SOLENT HOUSE PAINT COLOURS / PAINTS

| Paint | Colour                                                            | Description                                                                                                                                   | Suppliers          |
|-------|-------------------------------------------------------------------|-----------------------------------------------------------------------------------------------------------------------------------------------|--------------------|
| A     | Cream                                                             | Artex Textured Finish Exterior Hyclad Cream (5200125091) or Dulux Weathershield Textured Masonry Paint (County Cream)                         | 1, 2               |
| В     | Bryher Island White<br>(Pale Ivory)                               | Crown Bryher Island White - a pale ivory, shell white colour or Sandtex High X-Posure Smooth Masonry Paint - (Colour F8,05,87)                | 1, 2               |
| С     | Gardenia                                                          | <b>Dulux</b> Weathershield Smooth Masonry Paint (Gardenia) or <b>Albany</b> Smooth Masonry Paint (Gardenia)                                   | 2, 3, 4, 5<br>1, 2 |
| D     | White                                                             | <b>Dulux</b> Weathershield Smooth Masonry Paint (White) or <b>Albany</b> Smooth Masonry Paint (White)                                         | 2, 3, 4, 5<br>1, 2 |
| E     | Teak                                                              | Sadolin Classic Exterior Wood Protection (Teak)                                                                                               | 1, 2, 3, 4, 5      |
| F     | Black                                                             | Black Sadolin Classic Exterior Wood Protection (Ebony)                                                                                        |                    |
| G     | Stone Grey                                                        | Sadolin Superdec Opaque Timber Protection (Stone Grey) (Note - Front Doors may have different colours, white, different shades of blue, grey) | 1, 2, 3, 4, 5      |
| Н     | Stone Grey Sadolin Superdec Opaque Timber Protection (Stone Grey) |                                                                                                                                               | 1, 2, 3, 4, 5      |
| I     | Dark Cherry Russet                                                | Dulux Weathershield Exterior Gloss Paint (Japanese Cherry)                                                                                    | 1,2,3,4,5          |
|       |                                                                   | (BS Colour Chart No. BS 04 D 45 = Dark Cherry / Russet)                                                                                       |                    |
| J     | Slate Grey Wild Thyme                                             | <b>Sadolin</b> Classic Exterior Wood Protection. (Grey Umber) or <b>Cuprinol</b> Heritage Shades All Weather Protection (Wild Thyme)          | 1, 2, 3, 4, 5      |

#### PORT SOLENT HOUSE PAINT COLOURS / PAINTS

| Paint | Colour     | Description                                                            | Suppliers  |
|-------|------------|------------------------------------------------------------------------|------------|
|       |            |                                                                        |            |
| К     | White      | Dulux Weathershield Exterior Gloss Paint (Pure Brilliant White)        | 2, 3, 4, 5 |
|       |            |                                                                        |            |
| L     | Black      | Dulux Weathershield Exterior Gloss Paint (Black)                       | 2, 3, 4, 5 |
|       |            |                                                                        |            |
| М     | Dark Brown | Dulux Weathershield Exterior Gloss Paint (Conker)                      | 2, 3, 4, 5 |
|       |            |                                                                        |            |
| 0     | Grey       | Grey Tinted Glass                                                      |            |
|       |            |                                                                        |            |
| Р     | Brown      | Brown Tinted Glass                                                     |            |
| Q     | Mid Grey   | Dulux Weathershield Exterior Gloss Paint (Mercury Mid Grey)            |            |
| R     | Brown      | Drain pipes to be their natural finished colour                        |            |
| s     | Optional   | Owners may choose their own suitable and appropriate front door colour |            |