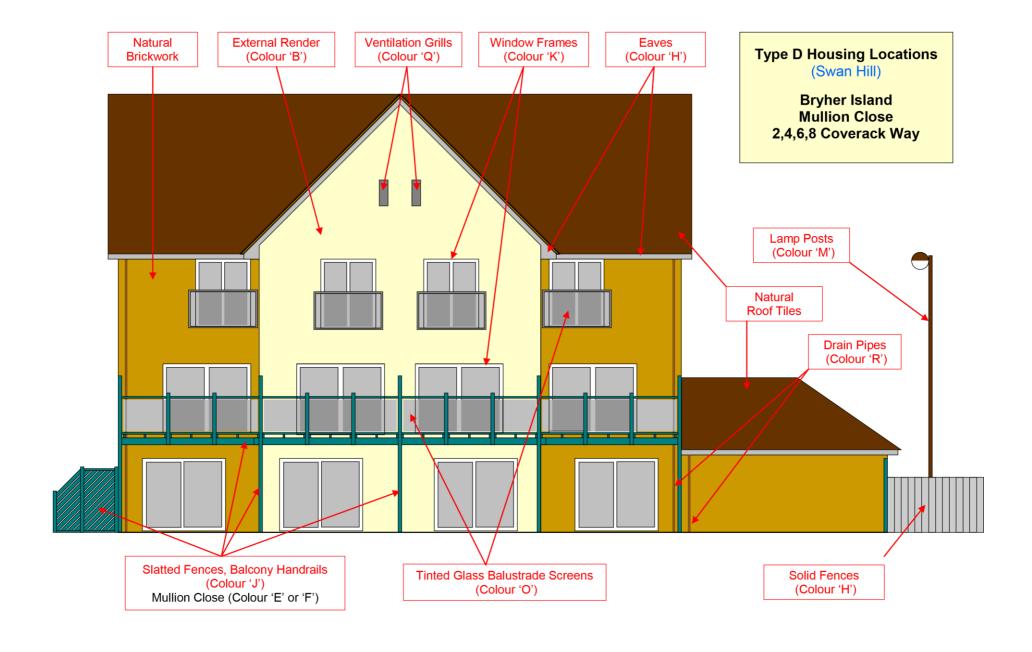

ver time. This **POSOL Paint Colour Guide** is a starting point and feed back is encouraged to keep this document up-to-date. Please forward comments, questions or suggestions relating to painting Port Solent to **posol@sdlpm.co.uk** 



#### Port Solent Type A Housing - Paint Colour Guide - (Landside)



#### Port Solent Type A Housing - Paint Colour Guide - (Marina Side)



#### Port Solent Type B Housing - Paint Colour Guide - (Landside)



#### Port Solent Type B Housing - Paint Colour Guide - (Marina Side)



#### Port Solent Type C Housing - Paint Colour Guide - (Landside)



#### Port Solent Type C Housing - Paint Colour Guide - (Marina Side)



#### Port Solent Type D Housing - Paint Colour Guide - (Landside)



#### Port Solent Type D Housing - Paint Colour Guide - (Marina Side)



#### PORT SOLENT HOUSE PAINT COLOUR SCHEDULE

| Location               | Housing Type A<br>Colour | Housing Type B<br>Colour | Housing Type C<br>Colour | Housing Type D<br>Colour |
|------------------------|--------------------------|--------------------------|--------------------------|--------------------------|
| External Render        | А                        | А                        | А                        | В                        |
| Carport Walls          | C or D                   | C or D                   | C or D                   | C or D                   |
| Eaves                  | E or F                   | K                        | E or F                   | Н                        |
| Window Frames          | E or F                   | K