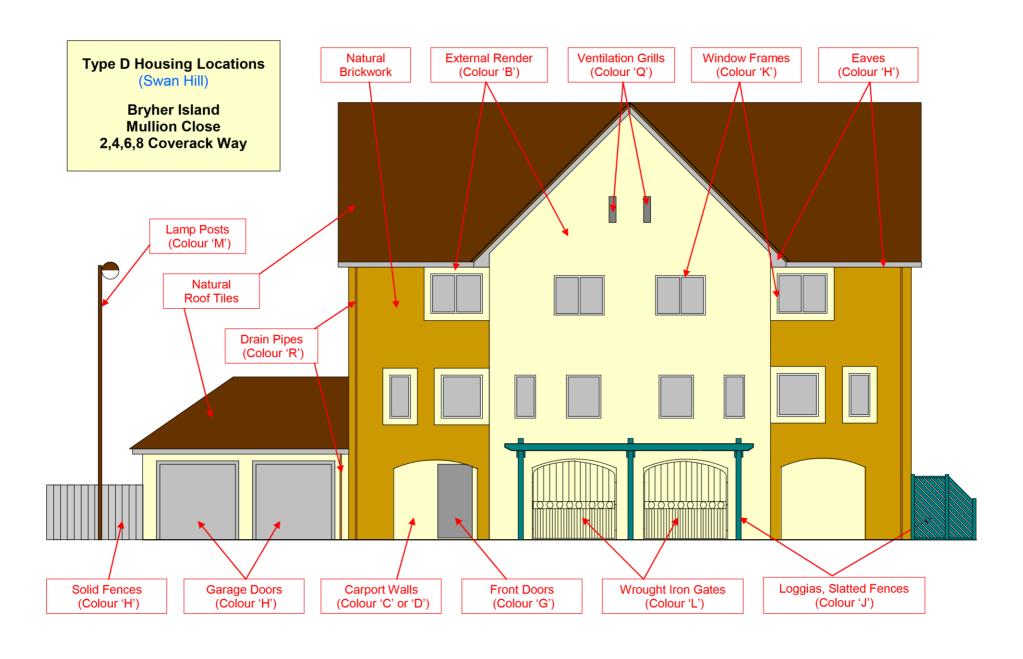

#### Port Solent Type D Housing - Paint Colour Guide - (Landside)

#### PORT SOLENT HOUSE PAINT COLOUR SCHEDULE

| Location               | Housing Type A<br>Colour | Housing Type B<br>Colour | Housing Type C<br>Colour | Housing Type D<br>Colour |
|------------------------|--------------------------|--------------------------|--------------------------|--------------------------|
| External Render        | А                        | А                        | А                        | В                        |
| Carport Walls          | C or D                   | C or D                   | C or D                   | C or D                   |
| Eaves                  | E or F                   | K                        | E or F                   | Н                        |
| Window Frames          | E or F                   | K                        | E or F                   | Е                        |
| Dormer Window Surround | E or F                   | K                        | E or F                   | -                        |
| Door frames            | E or F                   | K                        | E or F                   | Е                        |
| Front Doors            | S                        | K                        | S                        | G                        |
| Back Doors             | E or F                   | K                        | E or F                   | K                        |
| Garage Doors           | I                        | K                        | -                        | Н                        |
| Ventilation Grills     | L                        | -                        | -                        | Q                        |
| Balcony Handrails      | E or F                   | E or F                   | E or F                   | J*                       |
| Balcony Framework      | E or F                   | E or F                   | E or F                   | J*                       |
| Loggias                | E or F                   | E or F                   | E or F                   | J*                       |
| Slatted Timber Fences  | E or F                   | E or F                   | E or F                   | J*                       |
| Solid Timber Fences    | E or F                   | E or F                   | E or F                   | Н                        |
| Metal Framing          | -                        | -                        | -                        | Q                        |
| Carport Gates          | L                        | L                        | L                        | L                        |
| Lamp Posts             | Q                        | M                        | М                        | М                        |
| Drain Pipes            | R                        | R                        | R                        | R                        |
| Tinted Glass           | Р                        | Р                        | Р                        | 0                        |

#### PORT SOLENT HOUSE PAINT COLOURS / PAINTS

| Paint | Colour                                                            | Description                                                                                                                                   | Suppliers          |
|-------|-------------------------------------------------------------------|-----------------------------------------------------------------------------------------------------------------------------------------------|--------------------|
| A     | Cream                                                             | Artex Textured Finish Exterior Hyclad Cream (5200125091) or Dulux Weathershield Textured Masonry Paint (County Cream)                         | 1, 2               |
| В     | Bryher Island White<br>(Pale Ivory)                               | Crown Bryher Island White - a pale ivory, shell white colour or Sandtex High X-Posure Smooth Masonry Paint - (Colour F8,05,87)                | 1, 2               |
| С     | Gardenia                                                          | <b>Dulux</b> Weathershield Smooth Masonry Paint (Gardenia) or <b>Albany</b> Smooth Masonry Paint (Gardenia)                                   | 2, 3, 4, 5<br>1, 2 |
| D     | White                                                             | <b>Dulux</b> Weathershield Smooth Masonry Paint (White) or <b>Albany</b> Smooth Masonry Paint (White)                                         | 2, 3, 4, 5<br>1, 2 |
| E     | Teak                                                              | Sadolin Classic Exterior Wood Protection (Teak)                                                                                               | 1, 2, 3, 4, 5      |
| F     | Black                                                             | Black Sadolin Classic Exterior Wood Protection (Ebony)                                                                                        |                    |
| G     | Stone Grey                                                        | Sadolin Superdec Opaque Timber Protection (Stone Grey) (Note - Front Doors may have different colours, white, different shades of blue, grey) | 1, 2, 3, 4, 5      |
| Н     | Stone Grey Sadolin Superdec Opaque Timber Protection (Stone Grey) |                                                                                                                                               | 1, 2, 3, 4, 5      |
| I     | Dark Cherry Russet                                                | Dulux Weathershield Exterior Gloss Paint (Japanese Cherry)                                                                                    | 1,2,3,4,5          |
|       |                                                                   | (BS Colour Chart No. BS 04 D 45 = Dark Cherry / Russet)                                                                                       |                    |
| J     | Slate Grey Wild Thyme                                             | <b>Sadolin</b> Classic Exterior Wood Protection. (Grey Umber) or <b>Cuprinol</b> Heritage Shades All Weather Protection (Wild Thyme)          | 1, 2, 3, 4, 5      |

#### PORT SOLENT HOUSE PAINT COLOURS / PAINTS

| Paint | Colour     | Description                                                            | Suppliers  |
|-------|------------|------------------------------------------------------------------------|------------|
|       |            |                                                                        |            |
| К     | White      | Dulux Weathershield Exterior Gloss Paint (Pure Brilliant White)        | 2, 3, 4, 5 |
|       |            |                                                                        |            |
| L     | Black      | Dulux Weathershield Exterior Gloss Paint (Black)                       | 2, 3, 4, 5 |
|       |            |                                                                        |            |
| М     | Dark Brown | Dulux Weathershield Exterior Gloss Paint (Conker)                      | 2, 3, 4, 5 |
|       |            |                                                                        |            |
| 0     | Grey       | Grey Tinted Glass                                                      |            |
|       |            |                                                                        |            |
| Р     | Brown      | Brown Tinted Glass                                                     |            |
| Q     | Mid Grey   | Dulux Weathershield Exterior Gloss Paint (Mercury Mid Grey)            |            |
| R     | Brown      | Drain pipes to be their natural finished colour                        |            |
| s     | Optional   | Owners may choose their own suitable and appropriate front door colour |            |