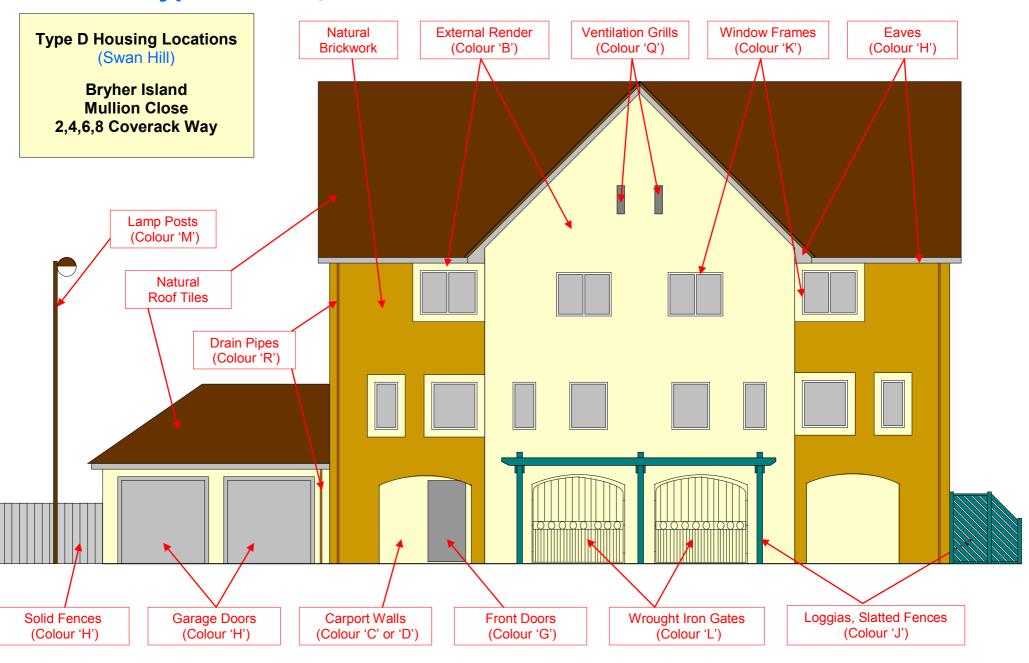

## Port Solent Type D Housing - Paint Colour Guide - (Landside)

## Port Solent Type D Housing - Paint Colour Guide - (Marina Side)