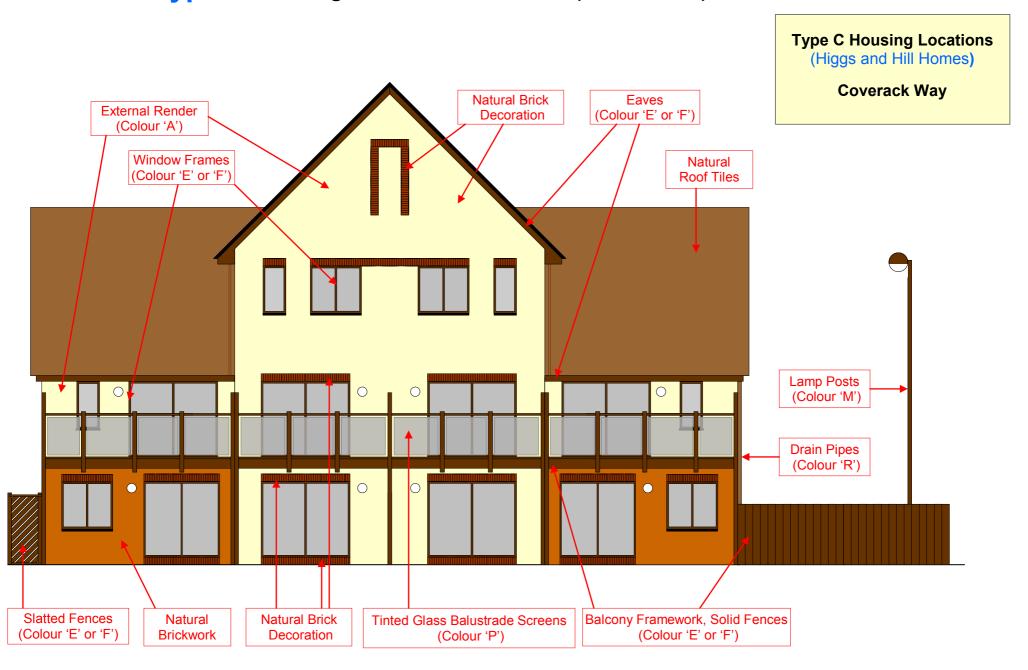

## Port Solent Type C Housing - Paint Colour Guide - (Landside)

## Port Solent Type C Housing - Paint Colour Guide - (Marina Side)