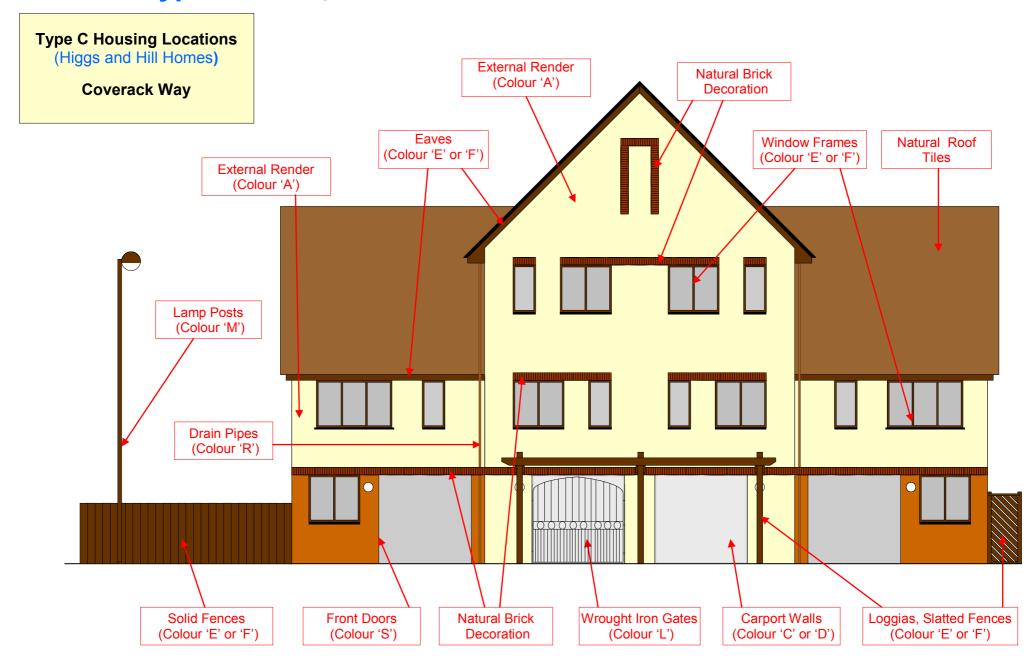

## Port Solent Type C Housing - Paint Colour Guide - (Landside)

## Port Solent Type C Housing - Paint Colour Guide - (Marina Side)