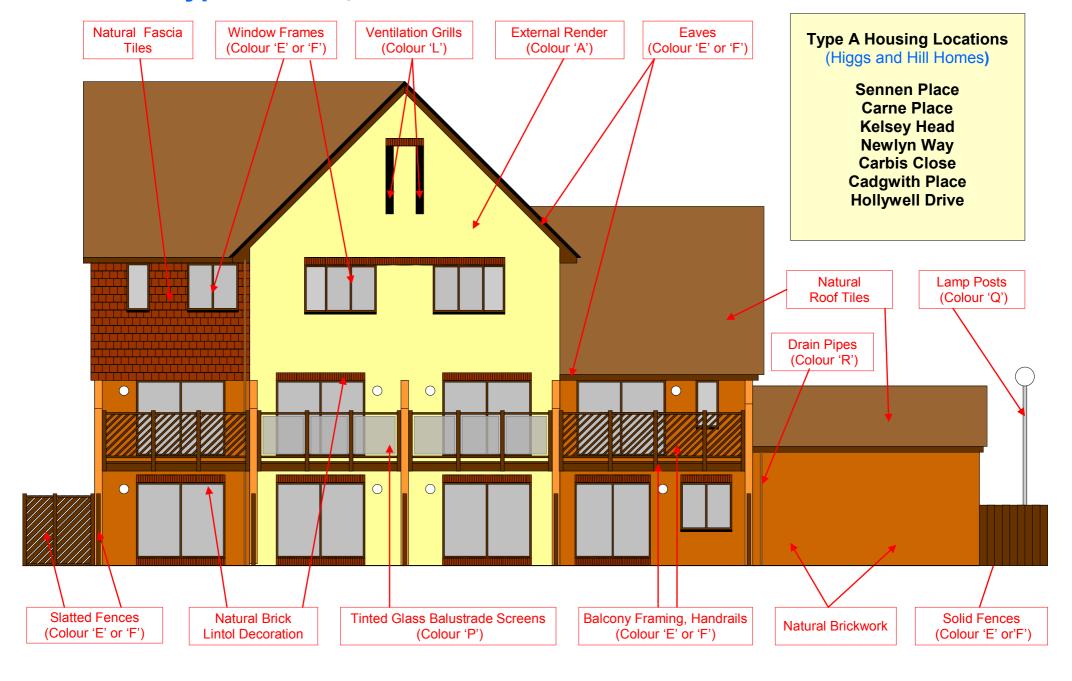

## Port Solent Type A Housing - Paint Colour Guide - (Landside)

## Port Solent Type A Housing - Paint Colour Guide - (Marina Side)