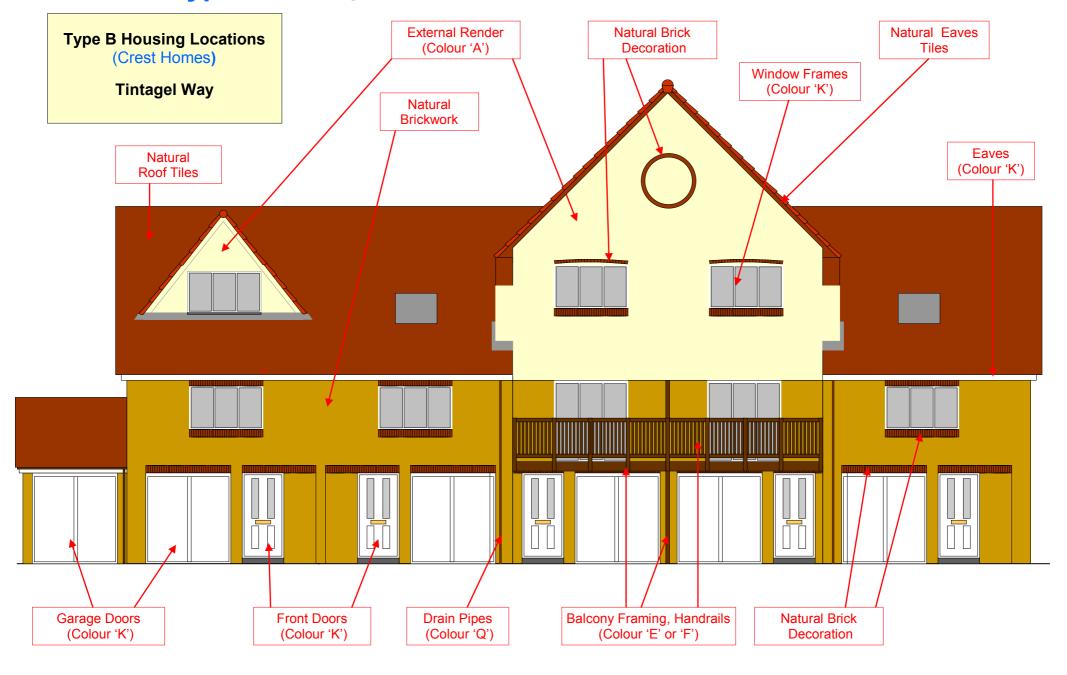

## Port Solent Type B Housing - Paint Colour Guide - (Landside)

## Port Solent Type B Housing - Paint Colour Guide - (Marina Side)