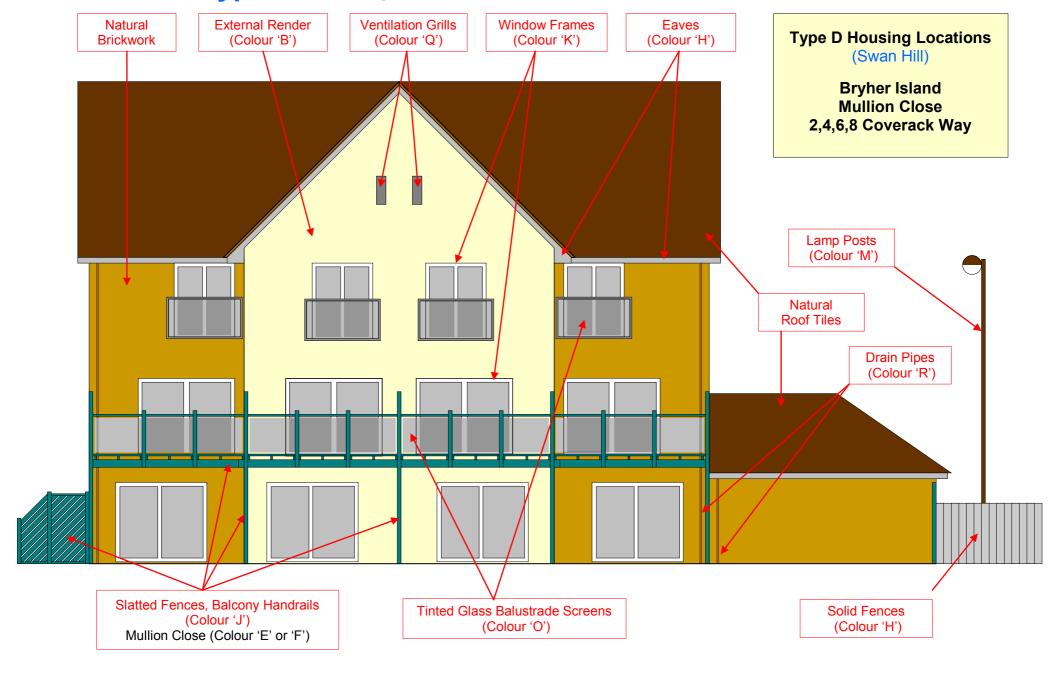

## Port Solent Type D Housing - Paint Colour Guide - (Landside)

## Appendix 1

| Location               | Housing Type A<br>Colour | Housing Type B<br>Colour | Housing Type C<br>Colour | Housing Type D<br>Colour |
|------------------------|--------------------------|--------------------------|--------------------------|--------------------------|
| External Render        | А                        | Α                        | А                        | В                        |
| Carport Walls          | C or D                   | C or D                   | C or D                   | C or D                   |
| Eaves                  | E or F                   | K                        | E or F                   | Н                        |
| Window Frames          | E or F                   | K                        | E or F                   | Е                        |
| Dormer Window Surround | E or F                   | K                        | E or F                   | -                        |
| Door frames            | E or F                   | K                        | E or F                   | E                        |
| Front Doors            | S                        | K                        | S                        | G                        |
| Back Doors             | E or F                   | K                        | E or F                   | К                        |
| Garage Doors           | I                        | К                        | -                        | Н                        |
| Ventilation Grills     | L                        | -                        | -                        | Q                        |
| Balcony Handrails      | E or F                   | E or F                   | E or F                   | J*                       |
| Balcony Framework      | E or F                   | E or F                   | E or F                   | J*                       |
| Loggias                | E or F                   | E or F                   | E or F                   | J*                       |
| Slatted Timber Fences  | E or F                   | E or F                   | E or F                   | J*                       |
| Solid Timber Fences    | E or F                   | E or F                   | E or F                   | Н                        |
| Metal Framing          | -                        | -                        | -                        | Q                        |
| Carport Gates          | L                        | L                        | L                        | L                        |
| Lamp Posts             | Q                        | М                        | М                        | M                        |
| Drain Pipes            | R                        | R                        | R                        | R                        |
| Tinted Glass           | Р                        | Р                        | Р                        | 0                        |