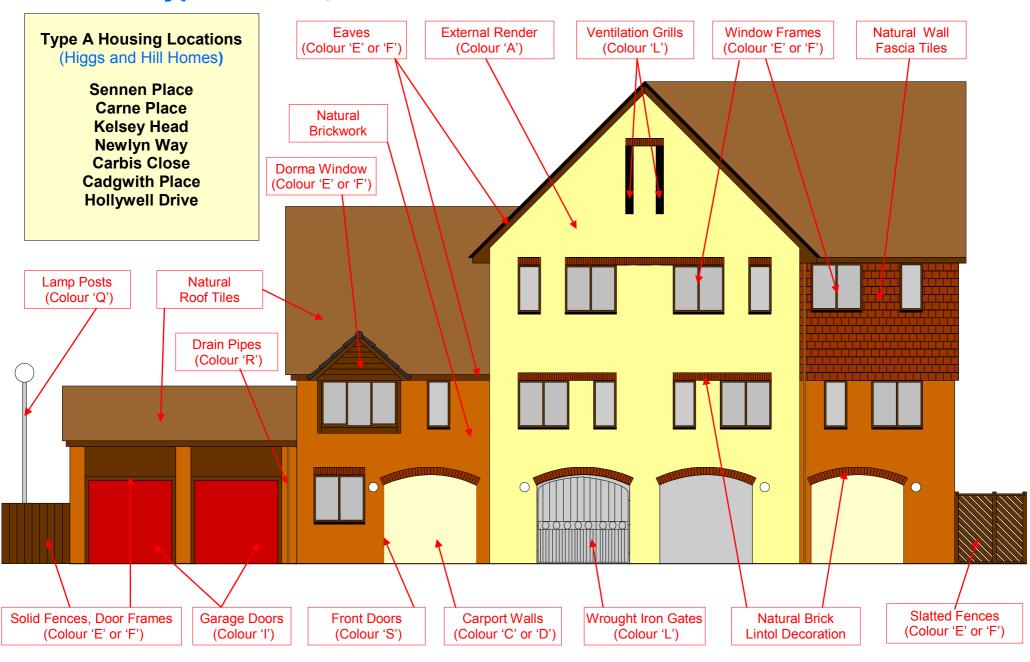

## Port Solent Type A Housing - Paint Colour Guide - (Landside)

## Port Solent Type A Housing - Paint Colour Guide - (Marina Side)