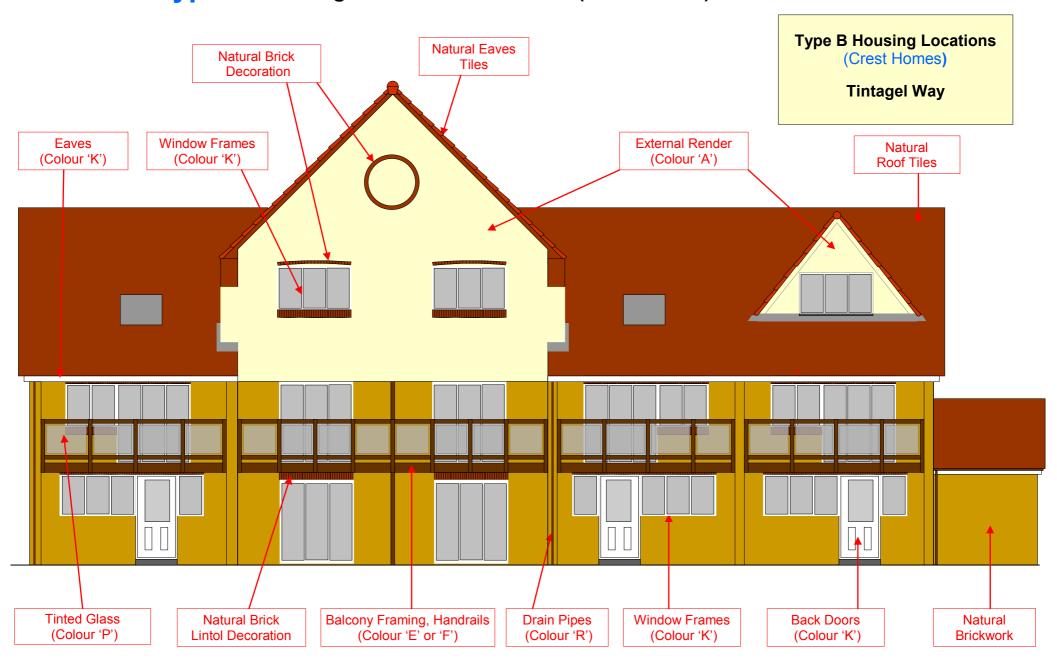

## Port Solent Type B Housing - Paint Colour Guide - (Landside)

## Port Solent Type B Housing - Paint Colour Guide - (Marina Side)